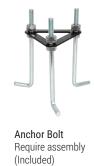

eries                 | Shape     | Тор            | Style      | CCT/Wattage                           | Lumen             | Lumen/Watt | Finish |
|---------------------------------|-----------|----------------|------------|---------------------------------------|-------------------|------------|--------|
| PT-ABL<br>Architectural Bollard | R (Round) | DTP (Dome Top) | L (Louvre) | 3CP<br>(30K/40K/50K)<br>(14W/19W/24W) | 1000/1420/1800 Lm | 75 Lm/W    | Bronze |

\*Not DLC Listed





# PT-ABL-R-DTP-L-3CP

Architectural Round Dome-top Louvre Style Bollard with CCT and Wattage Selector

| Catalog Number: |  | Project Name: | Note: | Date: | Туре: |
|-----------------|--|---------------|-------|-------|-------|
|                 |  |               |       |       |       |

## DIMENSION









### **EM BATTERY OPTION**



EM Battery Back-up (Actual image may vary)