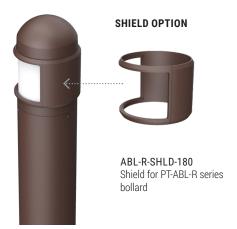

s                 | Shape     | Тор            | Style      | CCT/Wattage                           | Lumen             | Lumen/Watt | Finish |
|---------------------------------|-----------|----------------|------------|---------------------------------------|-------------------|------------|--------|
| PT-ABL<br>Architectural Bollard | R (Round) | DTP (Dome Top) | L (Louvre) | 3CP<br>(30K/40K/50K)<br>(14W/19W/24W) | 1000/1420/1800 Lm | 75 Lm/W    | Bronze |

\*Not DLC Listed





# PT-ABL-R-DTP-L-3CP

Architectural Round Dome-top Louvre Style Bollard with CCT and Wattage Selector

| Catalog Number: |  | Project Name: | Note: | Date: | Туре: |
|-----------------|--|---------------|-------|-------|-------|
|                 |  |               |       |       |       |

## DIMENSION









### **EM BATTERY OPTION**



EM Battery Back-up (Actual image may vary)