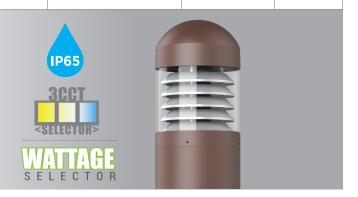

## Architectural Round Dome-top Louvre Style Bollard with CCT and Wattage Selector

Catalog Number: Project Name: Note: Date: Type:

Portor Lighting elevates your outdoor spaces with our Bollard Style Lighting. A perfect blend of functionality and aesthetics, our bollard lights bring safety, ambiance, and architectural charm. Experience modern illumination designed to enhance your surroundings, guiding your way with a touch of elegance.

#### **LISTING**

UL Listed, IP65 rated

### **TECHNICAL SPECIFICATION**

| CCT                 | 3000K/4000K/5000K |
|---------------------|-------------------|
| CRI                 | 70+               |
| DIMMABLE            | 0-10V dimmable    |
| VOLTAGE             | 120V-277V         |
| POWER FACTOR        | >0.9              |
| SURGE PROTECTOR     | 4KV               |
| WORKING TEMPERATURE | -40°F ~ 113°F     |
| IP RATING           | IP65 Wet Location |
| WARRANTY            | 5 year limited    |