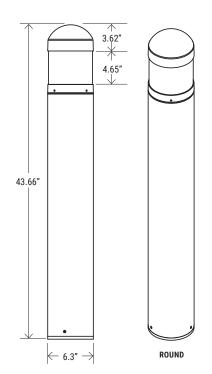

Series                 | Shape     | Тор            | Style      | CCT/Wattage                           | Lumen             | Lumen/Watt | Finish |
|---------------------------------|-----------|----------------|------------|---------------------------------------|-------------------|------------|--------|
| PT-ABL<br>Architectural Bollard | R (Round) | DTP (Dome Top) | L (Louvre) | 3CP<br>(30K/40K/50K)<br>(14W/19W/24W) | 1000/1420/1800 Lm | 75 Lm/W    | Bronze |

\*Not DLC Listed





# PT-ABL-R-DTP-L-3CP

Architectural Round Dome-top Louvre Style Bollard with CCT and Wattage Selector

| Catalog Number: |  | Project Name: | Note: | Date: | Туре: |
|-----------------|--|---------------|-------|-------|-------|
|                 |  |               |       |       |       |

## DIMENSION









### **EM BATTERY OPTION**



EM Battery Back-up (Actual image may vary)