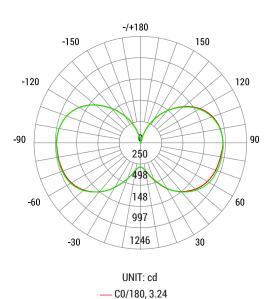

Average Beam Angle (50%) : 284.5 degree

- C90/270, 3.27

STOR/

PHOTOMETRY

OMN

Wattage (Replaces 200W HID/MH)