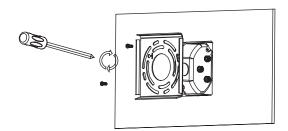

CAUTION

**3.** Hook the guide lock of the entire lamp onto the gossip tray. (Fig 3)

Connect the corresponding terminals according to the wiring diagram, connect L, N, and ground wires properly. (Fig 4)