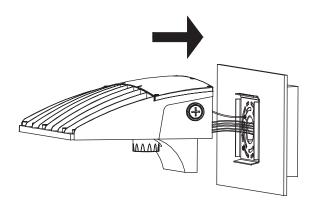

#### **INSTALLATION** (ALWAYS TURN OFF THE POWER SUPPLY FROM MAIN CIRCUIT BREAKER FIRST!)

**5.** Hide the connected wires into the junction box and hook the lamp body onto the gossip board. (Fig 5)