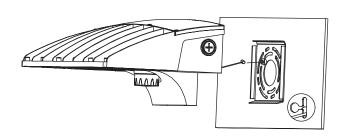

#### **INSTALLATION** (ALWAYS TURN OFF THE POWER SUPPLY FROM MAIN CIRCUIT BREAKER FIRST!)

**5.** Hide the connected wires into the junction box and hook the lamp body onto the gossip board. (Fig 5)