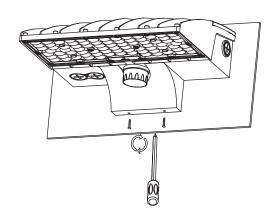

CAUTION

**3.** Hook the guide lock of the entire lamp onto the gossip tray. (Fig 3)

Connect the corresponding terminals according to the wiring diagram, connect L, N, and ground wires properly. (Fig 4)