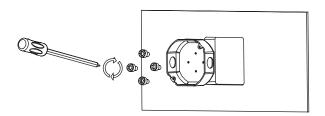

#### **INSTALLATION** (ALWAYS TURN OFF THE POWER SUPPLY FROM MAIN CIRCUIT BREAKER FIRST!)

**1.** Fix the junction box on the wall. (Fig 1)

BEFORE CHANGING BULB OR HANDING FIXTURE.

MAY BE HAZARDOUS TO CHILDREN.