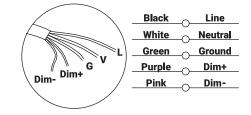

CAUTION

**3.** Hook the guide lock of the entire lamp onto the gossip tray. (Fig 3)

Connect the corresponding terminals according to the wiring diagram, connect L, N, and ground wires properly. (Fig 4)