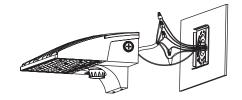

#### **INSTALLATION** (ALWAYS TURN OFF THE POWER SUPPLY FROM MAIN CIRCUIT BREAKER FIRST!)

**1.** Fix the junction box on the wall. (Fig 1)

BEFORE CHANGING BULB OR HANDING FIXTURE.

MAY BE HAZARDOUS TO CHILDREN.