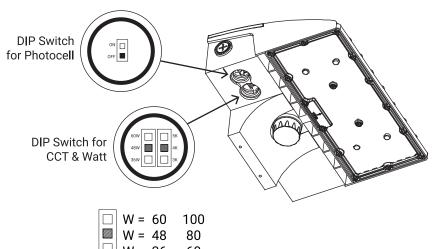

#### **WATTAGE & CCT SELECTOR GUIDANCE**

**FACTORY DEFAULT SETTING:** 

WATT: 60W/100W

CCT: 5000K

PHOTOCELL: ON

www.portorlighting.com

W = 3660