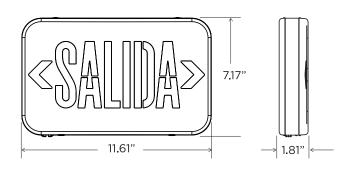

n time. Mount directly on a wall or to a ceiling.

## **ENERGY SAVINGS**

LED emergency lights may reduce energy consumption up to 85% and lower overall maintenance costs.

#### LISTING

UL Listed, RoHS

# WARRANTY

5 year limited warranty on electrical parts and housing. 3 year limited warranty on battery.

## **TECHNICAL SPECIFICATION**

| INPUT WATT          | 1.0W                      |  |
|---------------------|---------------------------|--|
| VOLTAGE             | Dual Voltage 120V-277V    |  |
| BATTERY TYPE        | 1.2V900mAh Nickel Cadmium |  |
| EM RUN TIME         | 90 mins                   |  |
| CHARGING TIME       | 24 hrs                    |  |
| WORKING TEMPERATURE | 32°F ~ 104°F              |  |
| IP RATING           | Indoor Damp Location      |  |

# **DIMENSION**









# ORDERING SAMPLE: PT-EXL-2-SAL

| Series                  | No. of Face        | FACE         | Finish | Mounting                              |
|-------------------------|--------------------|--------------|--------|---------------------------------------|
| <b>PT-EXL</b> Exit Sign | <b>2</b> (2-faced) | SAL (Salida) | White  | Universal mounting<br>(Ceiling, Side) |