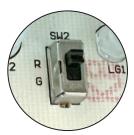

Ideal use for commercial buildings, industrial facilities, entryways, stairways, and hallways.

Simply flip the switch for Bi-Color **RED** or **Green** LED's

#### CONSTRUCTION

Market standard mold consisting of thermoplastic ABS housing with UL 94V-0 flame rating. Field adjustable for single or dual face in red or green color inserts. Internal switch for selection of bi-color red/green LEDs.