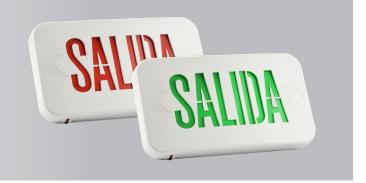

# **PT-EXL-2 SALIDA Series**

Bi-Color Exit Sign

Catalog Number: Project Name: Note: Date: Type:

The PT-EXL-2 SALIDA Series is a dual color (green or red) exit light featuring 90 minutes of up time during outage, is universally mountable, field adjustable for single or dual face. The PT-EXL-2 SALIDA adheres to the majority of state and local codes for indoor exit and emergency lighting solutions.

Ideal use for commercial buildings, industrial facilities, entryways, stairways, and hallways.

Simply flip the switch for Bi-Color **RED** or **Green** LED's

#### CONSTRUCTION

Market standard mold consisting of thermoplastic ABS housing with UL 94V-0 flame rating. Field adjustable for single or dual face in red or green color inserts. Internal switch for selection of bi-color red/green LEDs.