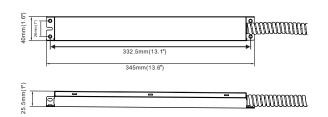

# PT-EMD-16W

**Emergency Battery** 

Project Name:

Notes:

Date:

Туре:



#### FEATURES

- Emergency battery for use with external drives
- Constant output power
- Self-testing
- High temperature protection

#### LISTING

• UL Listed for US and Canada

#### **DIMMENSIONS 16W**



#### **TECHNICAL SPECIFICATION**

| EMERGENCY POWER     | 16W            |
|---------------------|----------------|
| INPUT VOLTAGE       | 100-277 VAC    |
| POWER FREQUENCY     | 50/60 Hz       |
| INPUT CURRENT       | 120mA max      |
| INPUT POWER         | 5W             |
| RECHARGE TIME       | 24 hrs         |
| OUTPUT VOLTAGE      | 20-52 VDC      |
| EMERGENCY OPERATION | 90 mins        |
| BATTERY TYPE        | Li-ion         |
| AMBIENT TEMP.       | 32ºF - 122ºF   |
| WARRANTY            | 5 year limited |



### **CAUTION:**

- In order to avoid electric shock, during AC operation, do not touch or remove any wires.
- During emergency operation, before ouching or disconnecting the wires, press the test button to turn the LED lamp and indicator light off to avoid electric sh