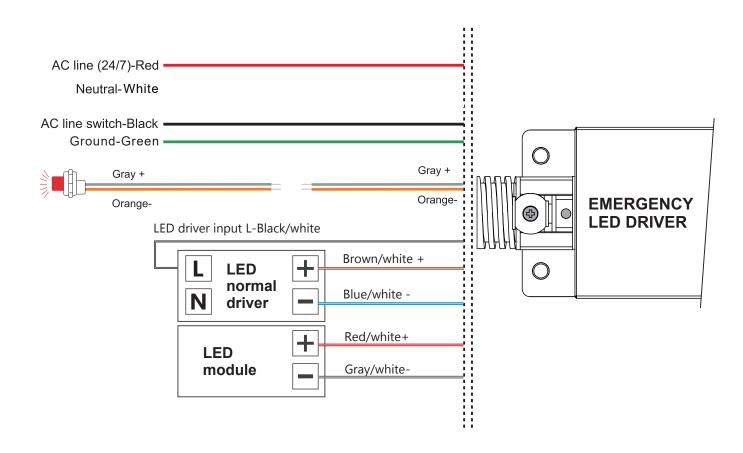

|
|---------------------|----------------|
| INPUT VOLTAGE       | 100-277 VAC    |
| POWER FREQUENCY     | 50/60 Hz       |
| INPUT CURRENT       | 120mA max      |
| INPUT POWER         | 5W             |
| RECHARGE TIME       | 24 hrs         |
| OUTPUT VOLTAGE      | 20-52 VDC      |
| EMERGENCY OPERATION | 90 mins        |
| BATTERY TYPE        | Li-ion         |
| AMBIENT TEMP.       | 32ºF - 122ºF   |
| WARRANTY            | 5 year limited |



### **CAUTION:**

- In order to avoid electric shock, during AC operation, do not touch or remove any wires.
- During emergency operation, before ouching or disconnecting the wires, press the test button to turn the LED lamp and indicator light off to avoid electric shock .





## PT-EMD-16W

**Emergency Battery** 



#### WIRING DIAGRAM



### **OPERATION**

WHEN AC POWER FAILS, EMERGENCY LED DRIVER IMMEDIATELY SWITCHES TO THE EMERGENCY MODE, OPERATING THE LEDS AT A REDUCED LUMEN OUTPUT FOR A MINIMUM OF 90 MINUTES. WHEN AC POWER IS RESTORED, THE EMERGENCY DRIVER AUTOMATICALLY RETURNS TO THE CHARGING MODE.