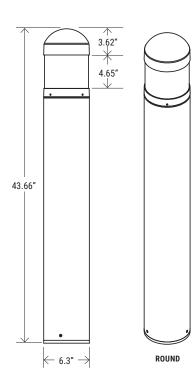

#### DIMENSION

Anchor Bolt Require assembly (Included)

SHIELD OPTION

ABL-R-SHLD-180 Shield for PT-ABL-R series bollard

2/2