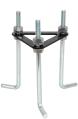

#### MOUNTING

Anchor bolt included, require assembly.

#### DIMENSION

Anchor Bolt Require assembly (Included)

SHIELD OPTION

ABL-R-SHLD-180 Shield for PT-ABL-R series bollard

2/2