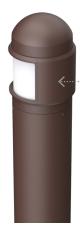

# PT-ABL-R-DTP-L-3CP

Architectural Round Dome-top Louvre Style Bollard with CCT and Wattage Selector

Catalog Number:

Project Name:

Portor Lighting elevates your outdoor spaces with our Bollard Style Lighting. A perfect blend of functionality and aesthetics, our bollard lights bring safety, ambiance, and architectural charm. Experience modern illumination designed to enhance your surroundings, guiding your way with a touch of elegance.

Ideal use for walkways, entrance ways, drives and other small-area lighting applications where low mounting heights are desirable.

Die-cast aluminum body combined with state of the art heat dissipation. Waterproof, built rugged for outdoor harsh conditions.

### orderingsample: PT-ABL-R-DTP-L-3CP

| Complete Series                 | Shape            | Тор            | Style      | CCT/Wattage                                  | Lumen             | Lumen/Watt | Finish |
|---------------------------------|------------------|----------------|------------|----------------------------------------------|-------------------|------------|--------|
| PT-ABL<br>Architectural Bollard | <b>R</b> (Round) | DTP (Dome Top) | L (Louvre) | <b>3CP</b><br>(30K/40K/50K)<br>(14W/19W/24W) | 1000/1420/1800 Lm | 75 Lm/W    | Bronze |