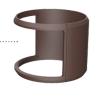

#### DIMENSION

Anchor Bolt Require assembly (Included)

SHIELD OPTION

ABL-R-SHLD-180 Shield for PT-ABL-R series bollard

2/2