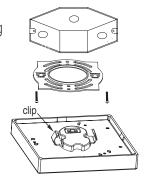

#### J-BOX INSTALLATION

Prior to installation, install mounting plate into the electrical outlet box with mounting screws. Drive screws completely to the end of the junction box.

Connect supply wires to wires on fixture with wire nuts or push wires into Quick Connector. Connect white to white, black to black, and copper wire to copper wire as grounding connection.

**3.** Completing the installation by pushing the fixture into the mounting plate