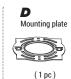

### PACKAGE CONTENTS

#### J-BOX INSTALLATION

Prior to installation, install mounting plate into the electrical outlet box with mounting screws. Drive screws completely to the end of the junction box.

Connect supply wires to wires on fixture with wire nuts or push wires into Quick Connector. Connect white to white, black to black, and copper wire to copper wire as grounding connection.