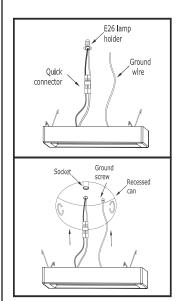

#### RETROFIT OR RECESSED CAN INSTALLATION

Insert wires into Quick connector. Black to black and white to white. Attach ground wire to ground screw in recessed can.

Turn E26 lamp holder into socket base.

Connect Quick Connectors
Tuck all wires into recessed
can.Squeeze springs and push up
into recessed can.

THIS LED LIGHT IS SUITABLE TO BE DIMMED BY LUTRON # CTCL- 153P, PVCL-153P