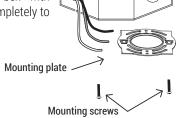

#### J-BOX INSTALLATION

Prior to installation, install mounting plate into the electrical outlet box with mounting screws. Drive screws completely to the end of the junction box.

Connect supply wires to wires on fixture with wire nuts or push wires into Quick Connector. Connect white to white, black to black, and copper wire to copper wire as grounding connection.

**3.** Completing the installation by pushing the fixture into the mounting plate