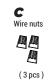

### PACKAGE CONTENTS

#### J-BOX INSTALLATION

Prior to installation, install mounting plate into the electrical outlet box with mounting screws. Drive screws completely to the end of the junction box.

Connect supply wires to wires on fixture with wire nuts or push wires into Quick Connector. Connect white to white, black to black, and copper wire to copper wire as grounding connection.