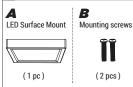

### PACKAGE CONTENTS

#### **ASSEMBLY INSTRUCTIONS**

- 1. **PREPARING FOR INSTALLATION**: DISCONNECT ELECTRICAL POWER BEFORE INSTALLING OR SERVICING ANY PART OF THIS FIXTURE.
- THIS PRODUCT SHALL BE SURFACE MOUNTED WITH JUNCTION BOX OR NON-COMBUSTIBLE SURFACE ABOVE 4 FEET (1.2 METER) HIGH. USER SHOULD PREPARE NECESSARY ACCESSORIES AND SPARE PARTS (NOT PROVIDED) INCLUDING JUNCTION BOX AND SCREWS.