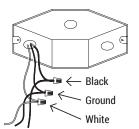

#### J-BOX INSTALLATION

Prior to installation, install mounting plate into the electrical outlet box with mounting screws. Drive screws completely to the end of the junction box.

Connect supply wires to wires on fixture with wire nuts or push wires into Quick Connector. Connect white to white, black to black, and copper wire to copper wire as grounding connection.

#### RETROFIT OR RECESSED CAN INSTALLATION

Insert wires into Quick connector. Black to black and white to white. Attach ground wire to ground screw in recessed can.

Turn E26 lamp holder into socket base.