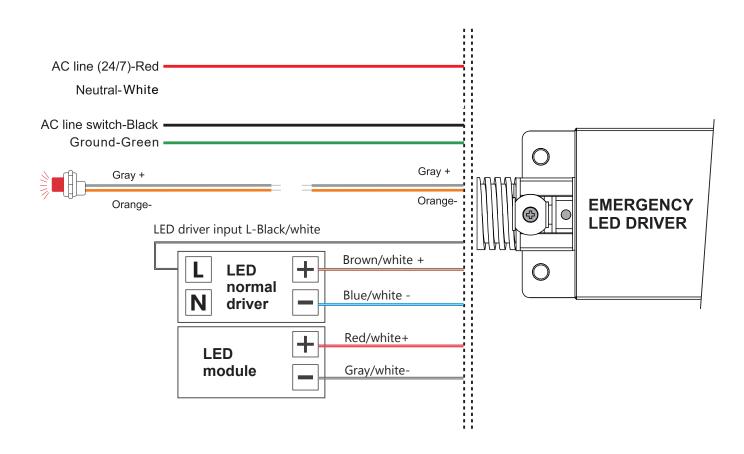

|
|---------------------|----------------|
| INPUT VOLTAGE       | 100-277 VAC    |
| POWER FREQUENCY     | 50/60 Hz       |
| INPUT CURRENT       | 150mA max      |
| INPUT POWER         | 8W             |
| RECHARGE TIME       | 36 hrs         |
| OUTPUT VOLTAGE      | 20-52 VDC      |
| EMERGENCY OPERATION | 90 mins        |
| BATTERY TYPE        | Li-ion         |
| AMBIENT TEMP.       | 32ºF - 122ºF   |
| WARRANTY            | 5 year limited |



## **CAUTION:**

- In order to avoid electric shock, during AC operation, do not touch or remove any wires.
- During emergency operation, before ouching or disconnecting the wires, press the test button to turn the LED lamp and indicator light off to avoid electric shock .





## PT-EMD-32W

**Emergency Battery** 



#### WIRING DIAGRAM



### **OPERATION**

WHEN AC POWER FAILS, EMERGENCY LED DRIVER IMMEDIATELY SWITCHES TO THE EMERGENCY MODE, OPERATING THE LEDS AT A REDUCED LUMEN OUTPUT FOR A MINIMUM OF 90 MINUTES. WHEN AC POWER IS RESTORED, THE EMERGENCY DRIVER AUTOMATICALLY RETURNS TO THE CHARGING MODE.