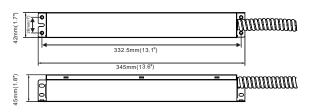

# PT-EMD-32W

**Emergency Battery** 

Project Name:

Notes:

Date:

Туре:



#### FEATURES

- Emergency battery for use with external drives
- Constant output power
- Self-testing
- High temperature protection

#### LISTING

• UL Listed for US and Canada

#### **DIMMENSIONS 32W**



#### TECHNICAL SPECIFICATION

| EMERGENCY POWER     | 32W            |
|---------------------|----------------|
| INPUT VOLTAGE       | 100-277 VAC    |
| POWER FREQUENCY     | 50/60 Hz       |
| INPUT CURRENT       | 150mA max      |
| INPUT POWER         | 8W             |
| RECHARGE TIME       | 36 hrs         |
| OUTPUT VOLTAGE      | 20-52 VDC      |
| EMERGENCY OPERATION | 90 mins        |
| BATTERY TYPE        | Li-ion         |
| AMBIENT TEMP.       | 32ºF - 122ºF   |
| WARRANTY            | 5 year limited |



## **CAUTION:**

- In order to avoid electric shock, during AC operation, do not touch or remove any wires.
- During emergency operation, before ouching or disconnecting the wires, press the test button to turn the LED lamp and indicator light off to avoid electric shock .