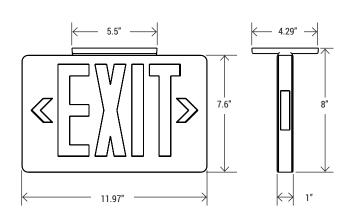

directly on a wall or to a ceiling.

#### **ENERGY SAVINGS**

LED emergency lights may reduce energy consumption up to 85% and lower overall maintenance costs.

#### LISTING

UL Listed, RoHS

#### WARRANTY

5 year limited warranty on electrical parts and housing. 3 year limited warranty on battery.

#### **TECHNICAL SPECIFICATION**

| INPUT WATT          | 1.6W                       |  |
|---------------------|----------------------------|--|
| VOLTAGE             | Dual Voltage 120V-277V     |  |
| BATTERY TYPE        | 1.2V1000mAh Nickel Cadmium |  |
| EM RUN TIME         | 90 mins                    |  |
| CHARGING TIME       | 24 hrs                     |  |
| WORKING TEMPERATURE | 32°F ~ 104°F               |  |
| IP RATING           | Indoor Damp Location       |  |

### DIMENSION





## ORDERING SAMPLE: PT-EXL-2-RED

| Series                     | No. of Face        | Letter Color | Finish | Mounting                              |
|----------------------------|--------------------|--------------|--------|---------------------------------------|
| <b>PT-EXL</b><br>Exit Sign | <b>2</b> (2-faced) | Red          | White  | Universal mounting<br>(Ceiling, Side) |