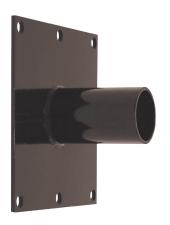

## **DESCRIPTION**

The wall mount bracket with 2-3/8" tenon attaches flood and area fixtures to almost any surface: wall, roof, or wood pole.

Side/Top

### **SPECIFICATIONS**

- Provides wiring access
- Built-in 2-3/8" outside diameter tenon
- Suggested 3/8" diameter bolts for mounting
- Mounting holes are spaced 3-1/4" apart
- Easy mounting a fixture with our slip-fitter