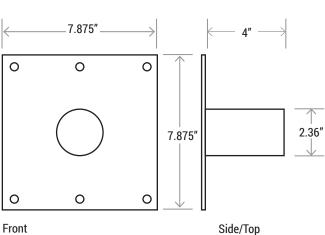

### **SPECIFICATIONS**

- Provides wiring access
- Built-in 2-3/8" outside diameter tenon
- Suggested 3/8" diameter bolts for mounting
- Mounting holes are spaced 3-1/4" apart
- Easy mounting a fixture with our slip-fitter

### **MATERIALS**

- · Made of carbon steel
- Base plate is .19" thick
- Gloss finished available