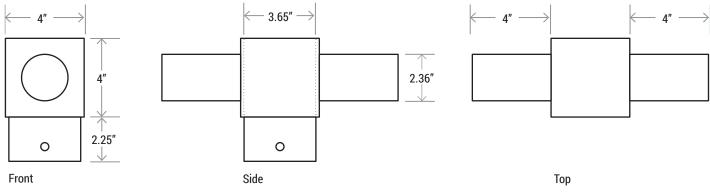

#### DESCRIPTION

The 4" - 180° twin horizontal square pole tenon, base is with 4 screw holes.

#### SPECIFICATIONS

- Provides wiring access
- Built-in 2-3/8" outside diameter tenon
- Suggested 3/8" diameter bolts for mounting
- Easy mounting a fixture with our slip-fitter