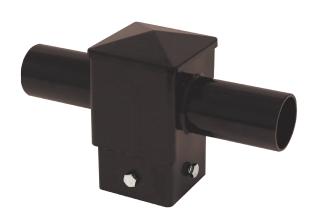

## PT-AL-P-HST-2

Horizontal Square Twin Tenon

#### DESCRIPTION

The 4" - 180° twin horizontal square pole tenon, base is with 4 screw holes.

#### SPECIFICATIONS

- Provides wiring access
- Built-in 2-3/8" outside diameter tenon
- Suggested 3/8" diameter bolts for mounting
- Easy mounting a fixture with our slip-fitter