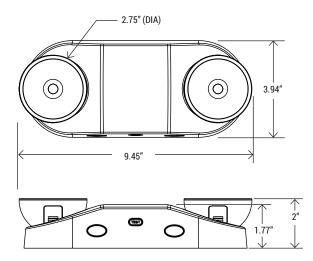

mount applications.

#### **ENERGY SAVINGS**

LED emergency lights may reduce energy consumption up to 85% and lower overall maintenance costs.

### LISTING

UL Listed, RoHS,

## WARRANTY

5 year limited warranty on electrical parts and housing. 3 year limited warranty for battery.

## **TECHNICAL SPECIFICATION**

| INPUT WATT          | 1.2W                   |  |
|---------------------|------------------------|--|
| LUMENS              | 260 lm                 |  |
| VOLTAGE             | Dual Voltage 120V-277V |  |
| BATTERY TYPE        | 3.6V1000mAh Ni-MH      |  |
| EM RUN TIME         | 90 mins                |  |
| CHARGING TIME       | 24 hrs                 |  |
| WORKING TEMPERATURE | 32°F ~ 104°F           |  |
| IP RATING           | Indoor Damp Location   |  |

## DIMENSION











## ORDERING SAMPLE: PT-EML-R

| Series                                    | Style/Shape | Finish | Mounting                              |
|-------------------------------------------|-------------|--------|---------------------------------------|
| <b>PT-EML</b> Double Head Emergency Light | R (Round)   | White  | Universal mounting<br>(Ceiling, Wall) |



www.portorlighting.com