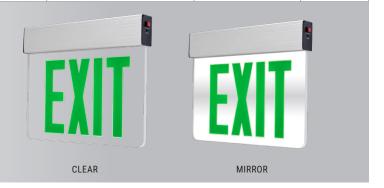

# Edge-Lit Exit Sign with Emergency Battery Back-up

Catalog Number: Project Name: Note: Date: Type:

The PT-EXL-EDL Series is an edge-lit exit sign is a modern and sleek emergency signage solution. Instead of traditional backlighting, these signs utilize LED lights embedded along the edges of a transparent or mirrored acrylic panel, which illuminates the sign evenly. The PT-EXL-EDL series exit signs are often chosen for their minimalist appearance and their ability to blend seamlessly with various architectural styles while ensuring safety compliance.

# ORDERING SAMPLE: PT-EXL-EDL-1-G-CLR-AL / PT-EXL-EDL-2-G-MIR-AL

| Model | Series/Style/Shape    | Face | Letter           | Finish       | Housing       | Mounting            |
|-------|-----------------------|------|------------------|--------------|---------------|---------------------|
| EXIT  | PT-EXL-EDL (Edge-lit) | 1    | <b>G</b> (Green) | CLR (Clear)  | AL (Aluminum) | Ceiling, Wall, Side |
| EXIT  | PT-EXL-EDL (Edge-lit) | 2    |                  | MIR (Mirror) |               |                     |