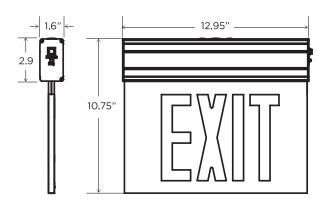

and 24 hour charge time. Test switch and charge indicator.

#### **MOUNTING**

Aluminum mounting plate allows top, back or end mount.

#### LISTING

UL Listed, RoHS

# WARRANTY

5 year limited warranty on electrical parts and housing. 3 year limited warranty on battery.

## **TECHNICAL SPECIFICATION**

| INPUT WATT          | 3.5W                       |
|---------------------|----------------------------|
| INPUT CURRENT       | 0.027 - 0.013A             |
| VOLTAGE             | Dual Voltage 120V-277V     |
| BATTERY TYPE        | 3.6V 600mAh Nickel cadmium |
| EM RUN TIME         | 180 mins                   |
| CHARGING TIME       | 24 hrs                     |
| WORKING TEMPERATURE | 32°F ~ 104°F               |
| IP RATING           | Indoor Damp Location       |

## **DIMENSION**











# ORDERING SAMPLE: PT-EXL-EDL-1-G-CLR-AL / PT-EXL-EDL-2-G-MIR-AL

| Model | Series/Style/Shape    | Face | Letter           | Finish       | Housing       | Mounting            |
|-------|-----------------------|------|------------------|--------------|---------------|---------------------|
| EXIT  | PT-EXL-EDL (Edge-lit) | 1    | <b>G</b> (Green) | CLR (Clear)  | AL (Aluminum) | Ceiling, Wall, Side |
| EXIT  | PT-EXL-EDL (Edge-lit) | 2    |                  | MIR (Mirror) |               |                     |

www.portorlighting.com