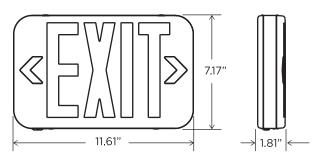

time. Mount directly on a wall or to a ceiling.

### **ENERGY SAVINGS**

LED emergency lights may reduce energy consumption up to 85% and lower overall maintenance costs.

#### LISTING

UL Listed, RoHS

### WARRANTY

5 year limited warranty on electrical parts and housing. 3 year limited warranty on battery.

## TECHNICAL SPECIFICATION

| INPUT WATT          | 1.0W                      |  |
|---------------------|---------------------------|--|
| VOLTAGE             | Dual Voltage 120V-277V    |  |
| BATTERY TYPE        | 1.2V900mAh Nickel Cadmium |  |
| EM RUN TIME         | 90 mins                   |  |
| CHARGING TIME       | 24 hrs                    |  |
| WORKING TEMPERATURE | 32°F ~ 104°F              |  |
| IP RATING           | Indoor Damp Location      |  |

### **DIMENSION**











# ORDERING SAMPLE: PT-EXL-2

| Series                  | No. of Face        | Finish | Mounting                              |
|-------------------------|--------------------|--------|---------------------------------------|
| <b>PT-EXL</b> Exit Sign | <b>2</b> (2-faced) | White  | Universal mounting<br>(Ceiling, Side) |