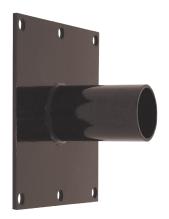

#### **DESCRIPTION**

The wall mount bracket with 2-3/8" tenon attaches flood and area fixtures to almost any surface: wall, roof, or wood pole.

### **SPECIFICATIONS**

- Provides wiring access
- Built-in 2-3/8" outside diameter tenon
- Easy mounting a fixture with our slip-fitter