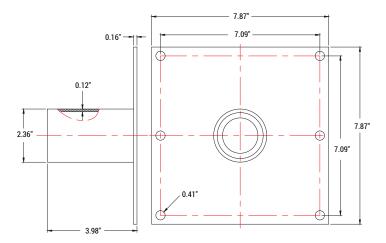

### **SPECIFICATIONS**

- Provides wiring access
- Built-in 2-3/8" outside diameter tenon
- Easy mounting a fixture with our slip-fitter

## **MATERIALS**

- Made of carbon steel
- Base plate is .16" thick