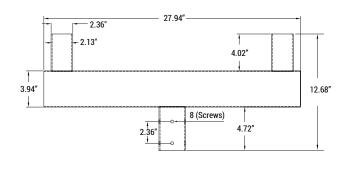

#### **DESCRIPTION**

The large 2" twin vertical round pole tenon, base is with 8 screw holes.

### **SPECIFICATIONS**

- · Provides wiring access
- Built-in 2-3/8" outside diameter tenon
- Easy mounting a fixture with our slip-fitter