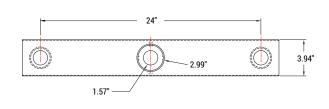

#### **DESCRIPTION**

The large 2" twin vertical round pole tenon, base is with 8 screw holes.

### **SPECIFICATIONS**

- · Provides wiring access
- Built-in 2-3/8" outside diameter tenon
- Easy mounting a fixture with our slip-fitter