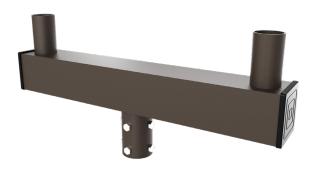

# TENONS

Twin Vertical Tenon for 2" Round Pole

VERTICAL TENON POLE TOP FITTERS

Project Name: Notes: Date:

Туре:

PLEASE NOTE: Actual color of product may vary in printing.

#### **DESCRIPTION**

The large 2" twin vertical round pole tenon, base is with 8 screw holes.