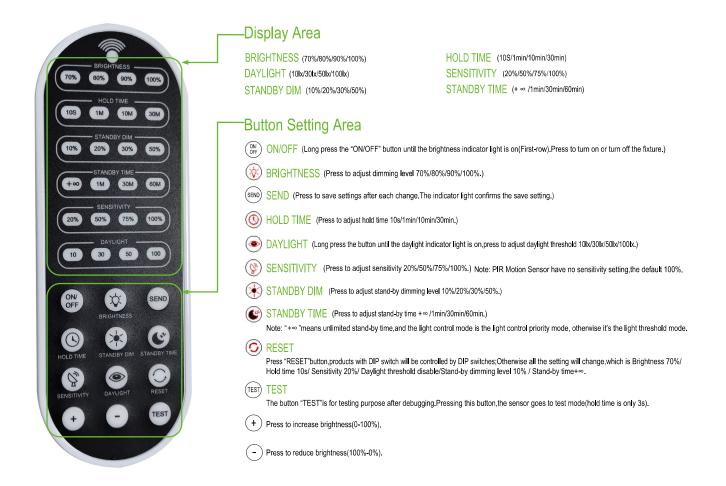

## **RC-UNI-MW**

Universal Remote Control

Туре:

## REMOTE CONTROL (SOLD SEPARATELY)

Date:

## ATTENTION

- 1. If you want to send a setting, it will only work if the remote control is on. If you don't press any button within 10 seconds, the indicator light will go out.
- 2. When using "ON/OFF" button, the rest buttons except the "ON/OFF", "BRIGHTNESS" and "SEND" buttons will be disabled.
- 3. When using "TEST" button, the rest buttons except the "TEST"," SENSITIVITY" and "SEND" buttons will be disabled.
- 4. Every change needs to press "SEND" button, it will be saved.
- 5. Because of the power supply DIMMING ratio difference, when using different power, "BRIGHTNESS" and 'STANDBY DIM" adjust percentage of the power will have difference with the measured power.
- 6. Light control priority mode: the on/off illumination values of each gear are 10lx/50lx, 30lx/100lx, 50lx/150lx and 100lx/200lx.
- 7. Light threshold mode: the on/off illumination values of each gear is 10lx/30lx/50lx/100lx, when the light intensity is less than set value and the movement of someone or an object is induced, the light is turned on to the preset brightness.