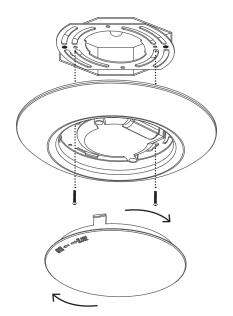

Connect supply wires to wires on fixture with wire nuts or push wires into Quick Connector. Connect white to white, black to black, and copper wire to copper wire as grounding connection.

Completing the installation by attaching the fixture into the mounting plate tightly to the j-box. Attach the diffuser by twisting and lock the diffuser in place.