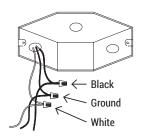

Connect supply wires to wires on fixture with wire nuts or push wires into Quick Connector. Connect white to white, black to black, and copper wire to copper wire as grounding connection.

Completing the installation by attaching the fixture into the mounting plate tightly to the j-box. Attach the diffuser by twisting and lock the diffuser in place.

Connect supply wires to wires on fixture with wire nuts or push wires into Quick Connector. Connect white to white, black to black, and copper wire to copper wire as grounding connection.

Completing the installation by attaching the fixture into the mounting bracket tightly to the j-box. Attach the diffuser by twisting and lock the diffuser in place.