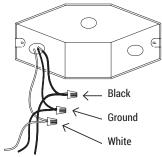

Connect supply wires to wires on fixture with wire nuts or push wires into Quick Connector. Connect white to white, black to black, and copper wire to copper wire as grounding connection.

Completing the installation by attaching the fixture into the mounting plate tightly to the j-box. Attach the diffuser by twisting and lock the diffuser in place.