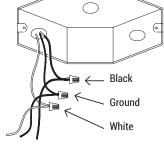

# **INSTALLATION** (CONSULT A QUALIFIED ELECTRICIAN BEFORE INSTALLING)

**T** Connect supply wires to wires on fixture with wire nuts or push wires into Quick Connector. Connect white to white, black to black, and copper wire to copper wire as grounding connection.