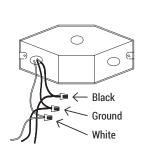

Connect supply wires to wires on fixture with wire nuts or push wires into Quick Connector. Connect white to white, black to black, and copper wire to copper wire as grounding connection.

Completing the installation by attaching the fixture into the mounting plate tightly to the j-box. Attach the diffuser by twisting and lock the diffuser in place.