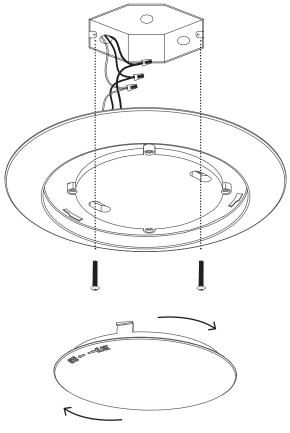

# **INSTALLATION** (CONSULT A QUALIFIED ELECTRICIAN BEFORE INSTALLING)

Prior to installation, install mounting plate into the electrical outlet box with mounting screws. Drive screws completely to the end of the junction box.

Connect supply wires to wires on fixture with wire nuts or push wires into Quick Connector. Connect white to white, black to black, and copper wire to copper wire as grounding connection.

Completing the installation by attaching the fixture into the mounting plate tightly to the j-box. Attach the diffuser by twisting and lock the diffuser in place.