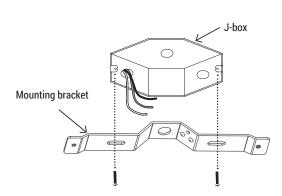

# **INSTALLATION** (CONSULT A QUALIFIED ELECTRICIAN BEFORE INSTALLING)

Prior to installation, install mounting plate into the electrical outlet box with mounting screws. Drive screws completely to the end of the junction box.

### **INSTALLATION** (CONSULT A QUALIFIED ELECTRICIAN BEFORE INSTALLING)

**1** Prior to installation, install mounting bracket into the electrical outlet box with mounting screws. Drive screws completely to the end of the junction box.