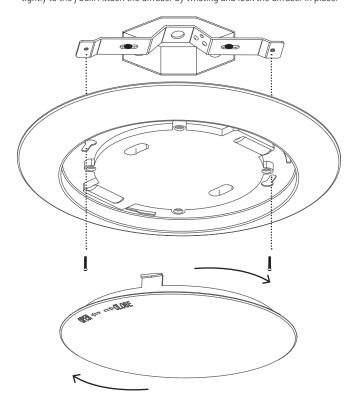

Connect supply wires to wires on fixture with wire nuts or push wires into Quick Connector. Connect white to white, black to black, and copper wire to copper wire as grounding connection.

Completing the installation by attaching the fixture into the mounting plate tightly to the j-box. Attach the diffuser by twisting and lock the diffuser in place.

Connect supply wires to wires on fixture with wire nuts or push wires into Quick Connector. Connect white to white, black to black, and copper wire to copper wire as grounding connection.

Completing the installation by attaching the fixture into the mounting bracket tightly to the j-box. Attach the diffuser by twisting and lock the diffuser in place.