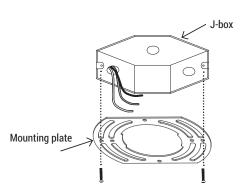

# **INSTALLATION** (CONSULT A QUALIFIED ELECTRICIAN BEFORE INSTALLING)

Prior to installation, install mounting plate into the electrical outlet box with mounting screws. Drive screws completely to the end of the junction box.