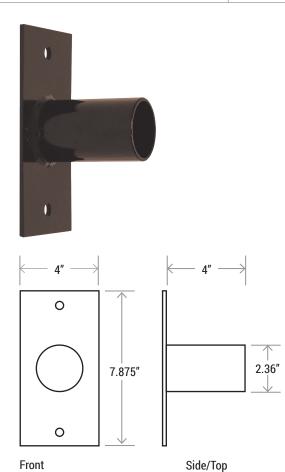

# **DESCRIPTION**

The wall mount bracket with 2-3/8" tenon attaches flood and area fixtures to almost any surface: wall, roof, or wood pole.

## **SPECIFICATIONS**

- Provides wiring access
- Built-in 2-3/8" outside diameter tenon
- Suggested 3/8" diameter bolts for mounting
- Mounting holes are spaced 3-1/4" apart
- Easy mounting a fixture with our slip-fitter

## **MATERIALS**

- · Made of carbon steel
- Base plate is .19" thick
- Gloss finished available