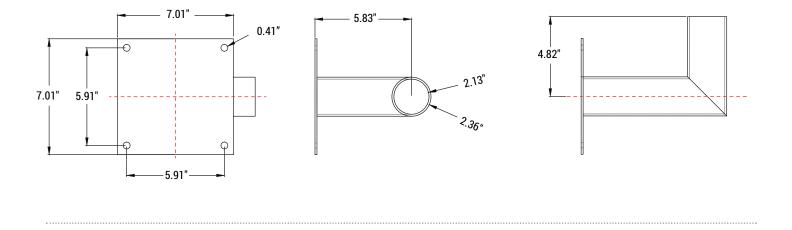

#### **DESCRIPTION**

The 90° wall mount bracket with 2-3/8" tenon attaches flood and area fixtures to almost any surface: wall, roof, or wood pole.

## **SPECIFICATIONS**

- · Provides wiring access
- Built-in 2-3/8" outside diameter tenon
- Easy mounting a fixture with our slip-fitter

## **MATERIALS**

- · Made of carbon steel
- Base plate is .19" thick