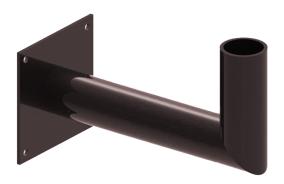

# PT-AL-P-WMB2-90

Wall Mount "L" Bracket

**TENONS** 

WALL BRACKET

Project Name: Notes: Date: Type:

#### **DESCRIPTION**

The 90° wall mount bracket with 2-3/8" tenon attaches flood and area fixtures to almost any surface: wall, roof, or wood pole.