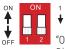

#### 0-10V DIMMING CONFIGURATION

### **DIPSWITCH POSITION**

"Off-Off" or "00" Dim Level: 0%

## **DIPSWITCH POSITION**

### **DIPSWITCH POSITION**