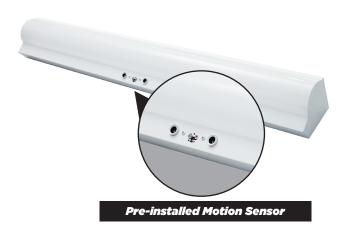

# 4' LED Stairwell Luminaire with CCT and Wattage Selector

| a romon indestrict bland                                                            | (                                                                                                                                                                                            | 200000000000000000000000000000000000000 | an real sale man e real e e e e e e e e e e e e e e e e e e |       |  |  |
|-------------------------------------------------------------------------------------|----------------------------------------------------------------------------------------------------------------------------------------------------------------------------------------------|-----------------------------------------|-------------------------------------------------------------|-------|--|--|
| Catalog Number:                                                                     | Project Name:                                                                                                                                                                                | Note:                                   | Date:                                                       | Туре: |  |  |
| with 0-10V dimming capability and a field  The fixture includes standard surface mo | and energy efficient luminaire that is equipped<br>-adjustable wattage selector.<br>unting kit, excellent for utility applications such<br>s, storage facilities, restrooms, and stairwells. | 9.                                      | ¥·•                                                         |       |  |  |
| Pre-installed Motion Sense                                                          | or                                                                                                                                                                                           | 4' SFIECTARIE                           | WATTAGE                                                     |       |  |  |

#### SENSOR READY

Pre-installed motion sensor.

## Pre-installed Motion Sensor Configuration