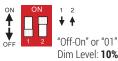

e sensor will turn on to 100% when motion is triggered. It will then dim the light to the level set by the dip switches after the time delay (set by TIME DELAY DIAL) expires. The light will remain at this dim level indefinitely until motion is triggered again (light will not turn off).

#### MOTION DETECTION CONFIGURATION



Middle (Default Setting) Sensitivity Mode: Medium





Sensitivity Mode:

Top (CW from the Middle)



High

#### TIME DELAY CONFIGURATION



**TOP** 

Top (Default Setting) Time Delay: 1 minute





Time Delay: 5 minutes

Middle (CW from the Top)



Bottom (CW from the Top)

Bottom (CCW from the Middle)

Sensitivity Mode:

Time Delay: 20 minutes

#### 0-10V DIMMING CONFIGURATION

### **DIPSWITCH POSITION**



"Off-Off" or "00" Dim Level: 0%

## **DIPSWITCH POSITION**



### **DIPSWITCH POSITION**





### **DIPSWITCH POSITION**





# **TEST MODE**

Pressing the test button puts the sensor in test mode. Test mode sets the time delay to 5 seconds and runs for 5 minutes. The red motion LED will flash twice to indicate that test mode has started. After either 5 minutes has elapsed or the test button is pushed again, the red motion LED will flash three times to indicate the sensor is returning to normal operation based on the programmed time delay and dim level.