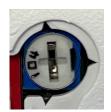

#### MOTION DETECTION CONFIGURATION

Middle (Default Setting) Sensitivity Mode: Medium

Sensitivity Mode:

Top (CW from the Middle)

High

#### TIME DELAY CONFIGURATION

**TOP** 

Top (Default Setting) Time Delay: 1 minute

Time Delay: 5 minutes

Middle (CW from the Top)

Bottom (CW from the Top)

Bottom (CCW from the Middle)

Sensitivity Mode:

Time Delay: 20 minutes