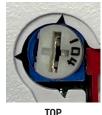

#### MOTION DETECTION CONFIGURATION

Middle (Default Setting) Sensitivity Mode: Medium

Sensitivity Mode:

Top (CW from the Middle)

High

#### TIME DELAY CONFIGURATION

**TOP** 

Top (Default Setting) Time Delay: 1 minute

Time Delay: 5 minutes

Middle (CW from the Top)

Bottom (CW from the Top)

Bottom (CCW from the Middle)

Sensitivity Mode:

Time Delay: 20 minutes