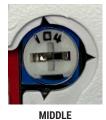

#### MOTION DETECTION CONFIGURATION

Middle (Default Setting) Sensitivity Mode: Medium

Sensitivity Mode:

Top (CW from the Middle)

High

#### TIME DELAY CONFIGURATION

**TOP** 

Top (Default Setting) Time Delay: 1 minute

Time Delay: 5 minutes

Middle (CW from the Top)

Bottom (CW from the Top)

Bottom (CCW from the Middle)

Sensitivity Mode:

Time Delay: 20 minutes