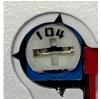

#### MOTION DETECTION CONFIGURATION

Middle (Default Setting) Sensitivity Mode: Medium

Sensitivity Mode:

Top (CW from the Middle)

High

#### TIME DELAY CONFIGURATION

**TOP** 

Top (Default Setting) Time Delay: 1 minute

Time Delay: 5 minutes

Middle (CW from the Top)

Bottom (CW from the Top)

Bottom (CCW from the Middle)

Sensitivity Mode:

Time Delay: 20 minutes