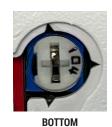

#### MOTION DETECTION CONFIGURATION

Middle (Default Setting) Sensitivity Mode: Medium

Sensitivity Mode:

Top (CW from the Middle)

High

#### TIME DELAY CONFIGURATION

**TOP** 

Top (Default Setting) Time Delay: 1 minute

Time Delay: 5 minutes

Middle (CW from the Top)

Bottom (CW from the Top)

Bottom (CCW from the Middle)

Sensitivity Mode:

Time Delay: 20 minutes