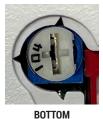

#### MOTION DETECTION CONFIGURATION

Middle (Default Setting) Sensitivity Mode: Medium

Sensitivity Mode:

Top (CW from the Middle)

High

#### TIME DELAY CONFIGURATION

**TOP** 

Top (Default Setting) Time Delay: 1 minute

Time Delay: 5 minutes

Middle (CW from the Top)

Bottom (CW from the Top)

Bottom (CCW from the Middle)

Sensitivity Mode:

Time Delay: 20 minutes