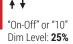

en motion is triggered. It will then dim the light to the level set by the dip switches after the time delay (set by TIME DELAY DIAL) expires. The light will remain at this dim level indefinitely until motion is triggered again (light will not turn off).

#### MOTION DETECTION CONFIGURATION



Middle (Default Setting) Sensitivity Mode: Medium





Sensitivity Mode:

Top (CW from the Middle)



High

#### TIME DELAY CONFIGURATION



**TOP** 

Top (Default Setting) Time Delay: 1 minute





Time Delay: 5 minutes

Middle (CW from the Top)



Bottom (CW from the Top)

Bottom (CCW from the Middle)

Sensitivity Mode:

Time Delay: 20 minutes

#### 0-10V DIMMING CONFIGURATION

### **DIPSWITCH POSITION**



"Off-Off" or "00" Dim Level: 0%

## **DIPSWITCH POSITION**



### **DIPSWITCH POSITION**





### **DIPSWITCH POSITION**





# **TEST MODE**

Pressing the test button puts the sensor in test mode. Test mode sets the time delay to 5 seconds and runs for 5 minutes. The red motion LED will flash twice to indicate that test mode has started. After either 5 minutes has elapsed or the test button is pushed again, the red motion LED will flash three times to indicate the sensor is returning to normal operation based on the programmed time delay and dim level.