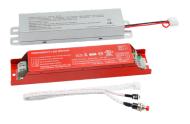

|



| Series                     | Wattage               | CCT/WATTGAE                          | Accessories/Options      |
|----------------------------|-----------------------|--------------------------------------|--------------------------|
| PT-STL                     | <b>4FT</b> (4-footer) | 3CP                                  | EM Battery               |
| LED Stairwell<br>Luminaire | ,                     | (3500K/4000K/5000K)<br>(35W/45W/55W) | Blank<br>EM (EM Battery) |





# **PT-STL SERIES**

# 4' LED Stairwell Luminaire with CCT and Wattage Selector

| Catalog Number: | Project Name: | Note: | Date: | Type: |
|-----------------|---------------|-------|-------|-------|
|                 |               |       |       |       |

# DIMENSION



### **EM BATTERY OPTION**



LED Emergency Driver

## MOTION SENSOR





| CATALOG NUMBER | WATTAGE | DELIVERED LUMENS | EFFICACY | DLC PRODUCT ID | CLASSIFICATION |
|----------------|---------|------------------|----------|----------------|----------------|
| PT-STL-4F-3CP  | 55W     | 7095             | 129 lm/W | S-6L8KFT       | PREMIUM        |

www.portorindustry.com

Based on the highest wattage setting, 80 CRI. Actual lumens may vary.



# **PT-STL SERIES**

# 4' LED Stairwell Luminaire with CCT and Wattage Selector

| Catalog Number: | Project Name: | Note: | Date: | Туре: |
|-----------------|---------------|-------|-------|-------|
|                 |               |       |       |       |

## Pre-installed Motion Sensor Configuration

#### SENSOR OPERATION

Upon initial power up, the sensor will turn on