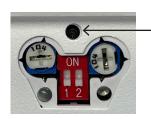

## Pre-installed Motion Sensor Configuration

#### SENSOR OPERATION

Upon initial power up, the sensor will turn on to 100% and then dim to OFF after 20 seconds. After that, it will run based on the programmed time delay and dim level.

During standard operation, the sensor will turn on to 100% when motion is triggered. It will then dim the light to the level set by the dip switches after the time delay (set by TIME DELAY DIAL) expires. The light will remain at this dim level indefinitely until motion is triggered again (light will not turn off).

#### MOTION DETECTION CONFIGURATION

Middle (Default Setting) Sensitivity Mode: Medium

Sensitivity Mode:

Top (CW from the Middle)

High

#### TIME DELAY CONFIGURATION

**TOP** 

Top (Default Setting) Time Delay: 1 minute

Time Delay: 5 minutes

Middle (CW from the Top)

Bottom (CW from the Top)

Bottom (CCW from the Middle)

Sensitivity Mode:

Time Delay: 20 minutes

#### 0-10V DIMMING CONFIGURATION

### **DIPSWITCH POSITION**

"Off-Off" or "00" Dim Level: 0%

# **TEST MODE**

Pressing the test button puts the sensor in test mode. Test mode sets the time delay to 5 seconds and runs for 5 minutes. The red motion LED will flash twice to indicate that test mode has started. After either 5 minutes has elapsed or the test button is pushed again, the red motion LED will flash three times to indicate the sensor is returning to normal operation based on the programmed time delay and dim level.