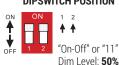

l then dim the light to the level set by the dip switches after the time delay (set by TIME DELAY DIAL) expires. The light will remain at this dim level indefinitely until motion is triggered again (light will not turn off).

#### MOTION DETECTION CONFIGURATION



Middle (Default Setting) Sensitivity Mode: Medium





Sensitivity Mode:

Top (CW from the Middle)



High

#### TIME DELAY CONFIGURATION



**TOP** 

Top (Default Setting) Time Delay: 1 minute





Time Delay: 5 minutes

Middle (CW from the Top)



Bottom (CW from the Top)

Bottom (CCW from the Middle)

Sensitivity Mode:

Time Delay: 20 minutes

#### 0-10V DIMMING CONFIGURATION

### **DIPSWITCH POSITION**



"Off-Off" or "00" Dim Level: 0%

## **DIPSWITCH POSITION**



### **DIPSWITCH POSITION**





### **DIPSWITCH POSITION**





# **TEST MODE**

Pressing the test button puts the sensor in test mode. Test mode sets the time delay to 5 seconds and runs for 5 minutes. The red motion LED will flash twice to indicate that test mode has started. After either 5 minutes has elapsed or the test button is pushed again, the red motion LED will flash three times to indicate the sensor is returning to normal operation based on the programmed time delay and dim level.