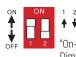

when motion is triggered. It will then dim the light to the level set by the dip switches after the time delay (set by TIME DELAY DIAL) expires. The light will remain at this dim level indefinitely until motion is triggered again (light will not turn off).

#### MOTION DETECTION CONFIGURATION



Middle (Default Setting) Sensitivity Mode: Medium





Sensitivity Mode:

Top (CW from the Middle)



High

#### TIME DELAY CONFIGURATION



**TOP** 

Top (Default Setting) Time Delay: 1 minute





Time Delay: 5 minutes

Middle (CW from the Top)



Bottom (CW from the Top)

Bottom (CCW from the Middle)

Sensitivity Mode:

Time Delay: 20 minutes

#### 0-10V DIMMING CONFIGURATION

### **DIPSWITCH POSITION**



"Off-Off" or "00" Dim Level: 0%

## **DIPSWITCH POSITION**



### **DIPSWITCH POSITION**





### **DIPSWITCH POSITION**





# **TEST MODE**

Pressing the test button puts the sensor in test mode. Test mode sets the time delay to 5 seconds and runs for 5 minutes. The red motion LED will flash twice to indicate that test mode has started. After either 5 minutes has elapsed or the test button is pushed again, the red motion LED will flash three times to indicate the sensor is returning to normal operation based on the programmed time delay and dim level.