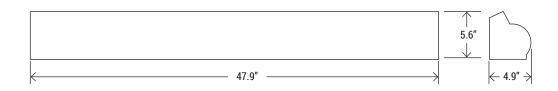

|



| Series                     | Wattage               | CCT/WATTGAE                          | Accessories/Options      |
|----------------------------|-----------------------|--------------------------------------|--------------------------|
| PT-STL                     | <b>4FT</b> (4-footer) | 3CP                                  | EM Battery               |
| LED Stairwell<br>Luminaire | ,                     | (3500K/4000K/5000K)<br>(35W/45W/55W) | Blank<br>EM (EM Battery) |





# **PT-STL SERIES**

# 4' LED Stairwell Luminaire with CCT and Wattage Selector

| Catalog Number: | Project Name: | Note: | Date: | Type: |
|-----------------|---------------|-------|-------|-------|
|                 |               |       |       |       |

# DIMENSION



### **EM BATTERY OPTION**



LED Emergency Driver

## MOTION SENSOR





| CATALOG NUMBER | WATTAGE | DELIVERED LUMENS | EFFICACY | DLC PRODUCT ID | CLASSIFICATION |
|----------------|---------|------------------|----------|----------------|----------------|
| PT-STL-4F-3CP  | 55W     | 7095             | 129 lm/W | S-6L8KFT       | PREMIUM        |

www.portorindustry.com

Based on the highest wattage setting, 80 CRI. Actual lumens may vary.



# **PT-STL SERIES**

# 4' LED Stairwell Luminaire with CCT and Wattage Selector

| Catalog Number: | Project Name: | Note: | Date: | Туре: |
|-----------------|---------------|-------|-------|-------|
|                 |               |       |       |       |

## Pre-installed Motion Sensor Configuration

#### SENSOR OPERATION

Upon initial powe