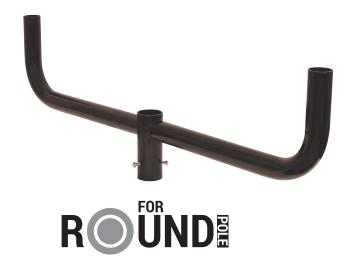

## **PT-AL-P-BH-2** Bullhorn Tenon for Round Pole

BULLHORN TENON

**POLES AND ARMS** 

Project Name:

Notes:

Date:

Type:

AVAILABLE COLORS

## DESCRIPTION

The short 180° double bullhorn, base with 3 screw holes.

## SPECIFICATIONS

- Provides wiring access
- Built-in 2-3/8" outside diameter tenon
- Suggested 3/8" diameter bolts for mounting
- · Easy mounting a fixture with our slip-fitter