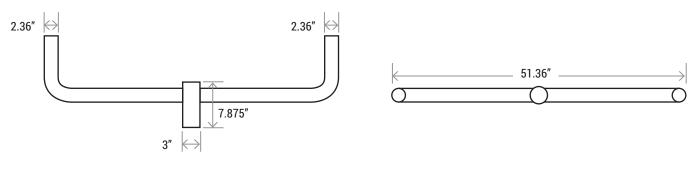

## DESCRIPTION

The short 180° double bullhorn, base with 3 screw holes.

## SPECIFICATIONS

- Provides wiring access
- Built-in 2-3/8" outside diameter tenon
- Suggested 3/8" diameter bolts for mounting
- · Easy mounting a fixture with our slip-fitter