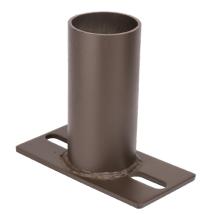

## PT-AL-P-WMB2-3

Wall Mount Straight Bracket

**AVAILABLE COLORS** 

White

(Products stocked in bronze. White and black are available at an additional charge.)

RAL8019

Bronze

TENONS

## DESCRIPTION

The wall mount bracket with 2-3/8" tenon attaches flood and area fixtures to almost any surface: wall, roof, or wood pole.

## **SPECIFICATIONS**

- Provides wiring access
- Built-in 2-3/8" outside diameter tenon
- · Easy mounting a fixture with our slip-fitter