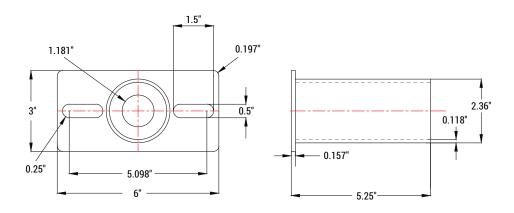

## **SPECIFICATIONS**

- Provides wiring access
- Built-in 2-3/8" outside diameter tenon
- · Easy mounting a fixture with our slip-fitter