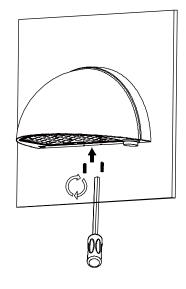

## **INSTALLATION** (ALWAYS TURN OFF THE POWER SUPPLY FROM MAIN CIRCUIT BREAKER FIRST!)

**5.** Hide the connected wires into the junction box and hook the lamp body onto the gossip board. (Fig 5)

**6.** Fix the lamp body and the Eight Trigrams Plate with screws. (Fig 6)