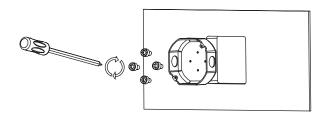

## **INSTALLATION** (ALWAYS TURN OFF THE POWER SUPPLY FROM MAIN CIRCUIT BREAKER FIRST!)

**T** Fix the junction box on the wall. (Fig 1)

BEFORE CHANGING BULB OR HANDING FIXTURE.

MAY BE HAZARDOUS TO CHILDREN.