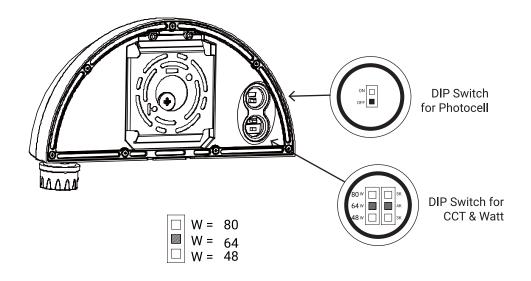

## WATTAGE & CCT SELECTOR GUIDANCE

FACTORY DEFAULT SETTING: WATT: 80W CCT: 5000K PHOTOCELL: ON