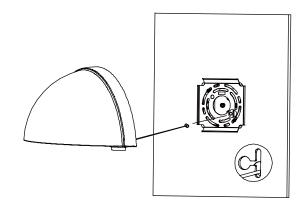

**2.** Fix the Eight Trigrams Plate on the Terminal Box. (Fig 2)

**3.** Hook the guide lock of the entire lamp onto the gossip tray. (Fig 3)

Connect the corresponding terminals according to the wiring diagram, connect L, N, and ground wires properly. (Fig 4)

## **INSTALLATION** (ALWAYS TURN OFF THE POWER SUPPLY FROM MAIN CIRCUIT BREAKER FIRST!)

**5.** Hide the connected wires into the junction box and hook the lamp body onto the gossip board. (Fig 5)

**6.** Fix the lamp body and the Eight Trigrams Plate with screws. (Fig 6)