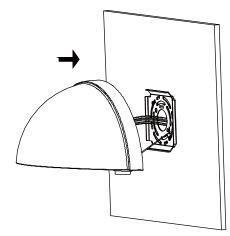

## **INSTALLATION** (ALWAYS TURN OFF THE POWER SUPPLY FROM MAIN CIRCUIT BREAKER FIRST!)

**T** Fix the junction box on the wall. (Fig 1)

BEFORE CHANGING BULB OR HANDING FIXTURE.

MAY BE HAZARDOUS TO CHILDREN.

**2.** Fix the Eight Trigrams Plate on the Terminal Box. (Fig 2)

**3.** Hook the guide lock of the entire lamp onto the gossip tray. (Fig 3)

Connect the corresponding terminals according to the wiring diagram, connect L, N, and ground wires properly. (Fig 4)