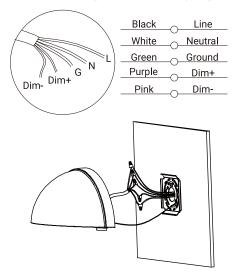

**2.** Fix the Eight Trigrams Plate on the Terminal Box. (Fig 2)

**3.** Hook the guide lock of the entire lamp onto the gossip tray. (Fig 3)

Connect the corresponding terminals according to the wiring diagram, connect L, N, and ground wires properly. (Fig 4)