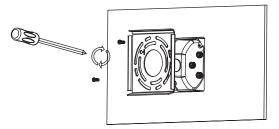

**2.** Fix the Eight Trigrams Plate on the Terminal Box. (Fig 2)

**3.** Hook the guide lock of the entire lamp onto the gossip tray. (Fig 3)

Connect the corresponding terminals according to the wiring diagram, connect L, N, and ground wires properly. (Fig 4)