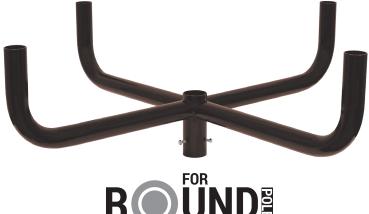

# PT-AL-P-BH-4

**AVAILABLE COLORS** 

Bronze (RAL8017)

Bullhorn Tenon for Round Pole

**POLES AND ARMS** 

**BULLHORN TENON** 

Black

(RAL9017)

## **DESCRIPTION**

The short 360° quad bullhorn, base with 3 screw holes.

### **SPECIFICATIONS**

- Provides wiring access
- Built-in 2-3/8" outside diameter tenon
- Suggested 3/8" diameter bolts for mounting
- Easy mounting a fixture with our slip-fitter