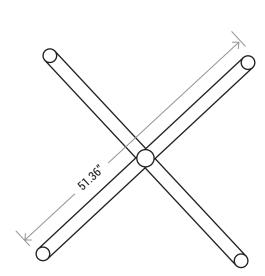

# PT-AL-P-BH-4

**AVAILABLE COLORS** 

Bronze (RAL8017)

Bullhorn Tenon for Round Pole

**POLES AND ARMS** 

**BULLHORN TENON** 

Black

(RAL9017)

Project Name: Notes: Date: Type:







White (RAL9016)

For desired finish color, please inquire for price and availability.



# 2.36" 2.36" 7.875"

## **DESCRIPTION**

The short 360° quad bullhorn, base with 3 screw holes.

### **SPECIFICATIONS**

- Provides wiring access
- Built-in 2-3/8" outside diameter tenon
- Suggested 3/8" diameter bolts for mounting
- Easy mounting a fixture with our slip-fitter

### **MATERIALS**

- · Made of carbon steel
- · Gloss finished available
- End-cap available