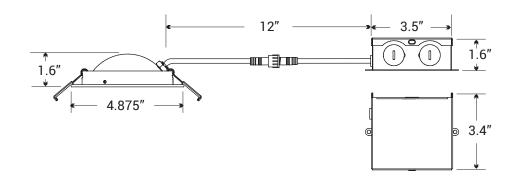

limited                 |  |  |  |  |



# ORDERING SAMPLE: PT-DLFG-R-4I-9W-3CCT

| Series               | Watts | Lumens     | Lms/Watt | CCT               | CRI | Voltage |
|----------------------|-------|------------|----------|-------------------|-----|---------|
| PT-DLFG-R-4I-9W-3CCT | 9W    | 600 @4000K | 67       | 3000K/4000K/5000K | 90  | 120V    |





# PT-DLFG-R-4I-9W-3CCT

4" LED Recessed Round Floating Gimbal with Multiple CCT

| Catalog Number: | Project Name: | Note: | Date: | Туре: |
|-----------------|---------------|-------|-------|-------|
|                 |               |       |       |       |



Sealing gasket standard

# **MOUNTING OPTIONS**



**UNI-DLS** 4"/6" Universal Housing for New Construction

**RP-DLS-4I** 4" Rough plate

QTY/CARTON



#### DIMENSION