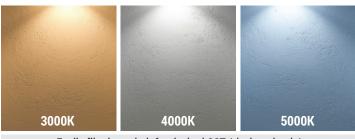

# **TECHNICAL SPECIFICATION**

| WATTAGE         | 9W                             |  |  |  |  |
|-----------------|--------------------------------|--|--|--|--|
| LUMENS          | 600 lumens                     |  |  |  |  |
| EFFICACY        | 67 lm/W                        |  |  |  |  |
| VOLTAGE         | 120V                           |  |  |  |  |
| POWER FREQUENCY | 50/60 Hz                       |  |  |  |  |
| CCT             | <mark>3000К 4000К 5000К</mark> |  |  |  |  |
| CRI             | 90                             |  |  |  |  |
| IP RATING       | For damp locations             |  |  |  |  |
| DIMMABLE        | Triac dimming                  |  |  |  |  |
| POWER FACTOR    | >0.9                           |  |  |  |  |
| WARRANTY        | 5 year limited                 |  |  |  |  |

# ORDERING SAMPLE: PT-DLFG-R-4I-9W-3CCT

| Series               | Watts | Lumens     | Lms/Watt | CCT               | CRI | Voltage |
|----------------------|-------|------------|----------|-------------------|-----|---------|
| PT-DLFG-R-4I-9W-3CCT | 9W    | 600 @4000K | 67       | 3000K/4000K/5000K | 90  | 120V    |