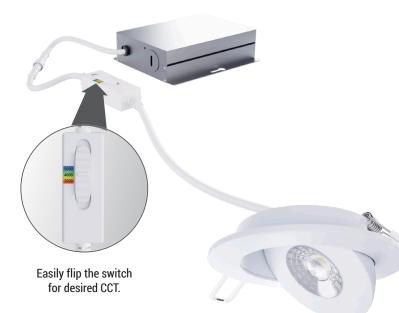

Gimbal downlights are ideal for both commercial and residential lighting, and are

Easily flip the switch for desired CCT. It's that simple!

#### DIMMING

Triac dimmable down to 5%. Compatible with most major brands of dimmers.