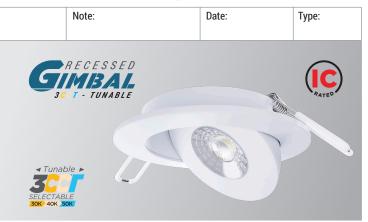

# **TUNABLE 3-1 CCT SELECTOR**

With color tuning technology, and 90° tilting/360° rotating capability,

optimal for sloped ceilings, wall washing and general purpose lighting.

Portor's 4" gimbal downlights make accent, spot lighting, and wall washing so easy!

Gimbal downlights are ideal for both commercial and residential lighting, and are

Easily flip the switch for desired CCT. It's that simple!