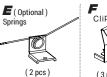

### PACKAGE CONTENTS

E26 lamp

, holder

RETROFIT OR RECESSED CAN INSTALLATION

Connect Quick Connectors
Tuck all wires into recessed
can.Squeeze springs and push up
into recessed can.

THIS LED LIGHT IS SUITABLE TO BE DIMMED BY LUTRON # CTCL- 153P, PVCL-153P