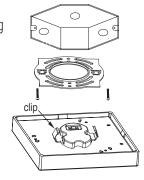

TH JUNCTION BOX OR NON-COMBUSTIBLE SURFACE ABOVE 4 FEET (1.2 METER) HIGH. USER SHOULD PREPARE NECESSARY ACCESSORIES AND SPARE PARTS (NOT PROVIDED) INCLUDING JUNCTION BOX AND SCREWS.

### PACKAGE CONTENTS







E26 lamp

, holder



RETROFIT OR RECESSED CAN INSTALLATION







## **INSTALLATION** (CONSULT A QUALIFIED ELECTRICIAN BEFORE INSTALLING)

### J-BOX INSTALLATION

Prior to installation, install mounting plate into the electrical outlet box with mounting screws. Drive screws completely to the end of the junction box.



Connect supply wires to wires on fixture with wire nuts or push wires into Quick Connector. Connect white to white, black to black, and copper wire to copper wire as grounding connection.



Completing the installation by pushing the fixture into the mounting plate



# Quick Ground wire Socket Ground screw Recessed can

Insert wires into Quick connector. Black to black and white to white.

Attach ground wire to ground screw in recessed can.

Turn E26 lamp holder into socket base.

Connect Quick Connectors
Tuck all wires into recessed
can.Squeeze springs and push up
into recessed can.













THIS LED LIGHT IS SUITABLE TO BE DIMMED BY LUTRON # CTCL- 153P, PVCL-153P