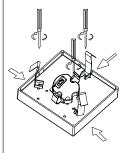

### J-BOX INSTALLATION

Prior to installation, install mounting plate into the electrical outlet box with mounting screws. Drive screws completely to the end of the junction box.

Connect supply wires to wires on fixture with wire nuts or push wires into Quick Connector. Connect white to white, black to black, and copper wire to copper wire as grounding connection.

Completing the installation by pushing the fixture into the mounting plate