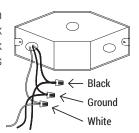

### J-BOX INSTALLATION

Prior to installation, install mounting plate into the electrical outlet box with mounting screws. Drive screws completely to the end of the junction box.

Connect supply wires to wires on fixture with wire nuts or push wires into Quick Connector. Connect white to white, black to black, and copper wire to copper wire as grounding connection.