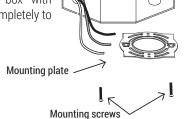

### J-BOX INSTALLATION

Prior to installation, install mounting plate into the electrical outlet box with mounting screws. Drive screws completely to the end of the junction box.

Connect supply wires to wires on fixture with wire nuts or push wires into Quick Connector. Connect white to white, black to black, and copper wire to copper wire as grounding connection.