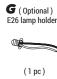

### PACKAGE CONTENTS

E26 lamp

, holder

RETROFIT OR RECESSED CAN INSTALLATION

# Quick Ground wire Socket Ground screw Recessed can

Insert wires into Quick connector. Black to black and white to white.

Attach ground wire to ground screw in recessed can.

Turn E26 lamp holder into socket base.