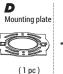

### PACKAGE CONTENTS

E26 lamp

, holder

RETROFIT OR RECESSED CAN INSTALLATION

### J-BOX INSTALLATION

Prior to installation, install mounting plate into the electrical outlet box with mounting screws. Drive screws completely to the end of the junction box.

Connect supply wires to wires on fixture with wire nuts or push wires into Quick Connector. Connect white to white, black to black, and copper wire to copper wire as grounding connection.