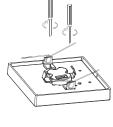

# Quick Ground wire Socket Ground screw Recessed can

Insert wires into Quick connector. Black to black and white to white.

Attach ground wire to ground screw in recessed can.

Turn E26 lamp holder into socket base.

Connect Quick Connectors
Tuck all wires into recessed
can.Squeeze springs and push up
into recessed can.

THIS LED LIGHT IS SUITABLE TO BE DIMMED BY LUTRON # CTCL- 153P, PVCL-153P