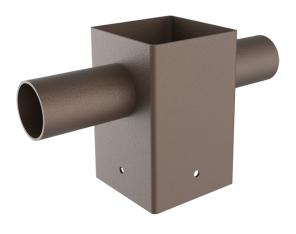

# PT-AL-P-HST2-2

Horizontal Square Twin Tenon

**TENONS** 

HORIZONTAL TENON POLE BRACKET

Project Name:

Notes:

Date:

## DESCRIPTION

The 4" - 180° twin horizontal square pole tenon, base is with 4 screw holes.

## SPECIFICATIONS

- Provides wiring access
- Built-in 2-3/8" outside diameter tenon
- Suggested 3/8" diameter bolts for mounting
- Easy mounting a fixture with our slip-fitter

## MATERIALS

- Made of carbon steel
- End-cap available