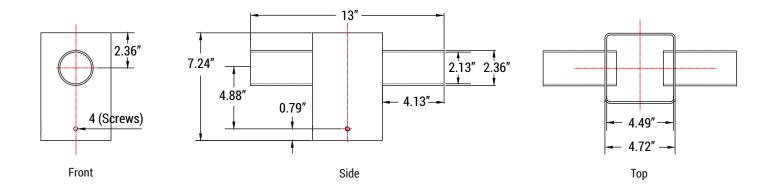

## DESCRIPTION

The 4" - 180° twin horizontal square pole tenon, base is with 4 screw holes.

## SPECIFICATIONS

- Provides wiring access
- Built-in 2-3/8" outside diameter tenon
- Suggested 3/8" diameter bolts for mounting
- Easy mounting a fixture with our slip-fitter