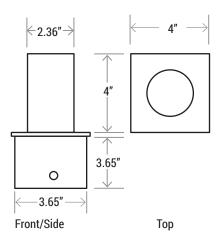

### **DESCRIPTION**

The 4" single vertical square pole tenon, base is with 4 screw holes.

### **SPECIFICATIONS**

- Provides wiring access
- Built-in 2-3/8" outside diameter tenon
- Suggested 3/8" diameter bolts for mounting
- Easy mounting a fixture with our slip-fitter

### **MATERIALS**

- · Made of carbon steel
- · Base plate is .19" thick
- Gloss finished available