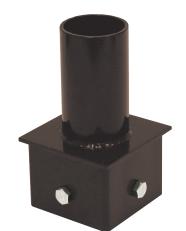

### **DESCRIPTION**

The 4" single vertical square pole tenon, base is with 4 screw holes.

### **SPECIFICATIONS**

- Provides wiring access
- Built-in 2-3/8" outside diameter tenon
- Suggested 3/8" diameter bolts for mounting
- Easy mounting a fixture with our slip-fitter

### **MATERIALS**

- · Made of carbon steel
- · Base plate is .19" thick
- Gloss finished available