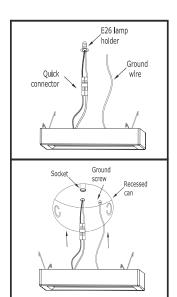

# RETROFIT OR RECESSED CAN INSTALLATION

Insert wires into Quick connector. Black to black and white to white. Attach ground wire to ground screw in recessed can.

Turn E26 lamp holder into socket base.

**Connect Quick Connectors** Tuck all wires into recessed can Squeeze springs and push up into recessed can.