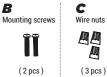

# **PACKAGE CONTENTS**

### J-BOX INSTALLATION

Prior to installation, install mounting plate into the electrical outlet box with mounting screws. Drive screws completely to the end of the junction box.

Connect supply wires to wires on fixture with wire nuts or push wires into Quick Connector. Connect white to white, black to black, and copper wire to copper wire as grounding connection.