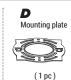

# **PACKAGE CONTENTS**

### J-BOX INSTALLATION

Prior to installation, install mounting plate into the electrical outlet box with mounting screws. Drive screws completely to the end of the junction box.

Connect supply wires to wires on fixture with wire nuts or push wires into Quick Connector. Connect white to white, black to black, and copper wire to copper wire as grounding connection.