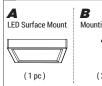

TURE. FAIL TO DO SO MAY PERMANENTLY DAMAGE THE LEDS.

WARNING

DO NOT REMOVE OR ATTEMP TO REMOVE LEDS.

#### SAFETY PRECAUTIONS

FOR SAFETY, READ AND UNDERSTAND INSTRUCTIONS COMPLETELY BEFORE STARTING INSTALLATION. ELECTRICITY SHOULD BE TURNED OFF AT THE FUSE OR THE CIRCUIT BREAKER BOX BEFORE INSTALLING THE FIXTURE. ALL ELECTRICAL CONNECTIONS MUST BE IN ACCORDANCE WITH N. E. C. OR YOUR LOCAL CODE.

#### ASSEMBLY INSTRUCTIONS

- 1. PREPARING FOR INSTALLATION: DISCONNECT ELECTRICAL POWER BEFORE INSTALLING OR SERVICING ANY PART OF THIS FIXTURE.
- 2. THIS PRODUCT SHALL BE SURFACE MOUNTED WITH JUNCTION BOX OR NON-COMBUSTIBLE SURFACE ABOVE 4 FEET (1.2 METER) HIGH. USER SHOULD PREPARE NECESSARY ACCESSORIES AND SPARE PARTS (NOT PROVIDED) INCLUDING JUNCTION BOX AND SCREWS.

# **PACKAGE CONTENTS**











# **INSTALLATION** (CONSULT A QUALIFIED ELECTRICIAN BEFORE INSTALLING)

### J-BOX INSTALLATION

Prior to installation, install mounting plate into the electrical outlet box with mounting screws. Drive screws completely to the end of the junction box.



Connect supply wires to wires on fixture with wire nuts or push wires into Quick Connector. Connect white to white, black to black, and copper wire to copper wire as grounding connection.



**5** Completing the installation by pushing the fixture into the mounting plate



# RETROFIT OR RECESSED CAN INSTALLATION



Insert wires into Quick connector. Black to black and white to white. Attach ground wire to ground screw in recessed can.

Turn E26 lamp holder into socket base.

**Connect Quick Connectors** Tuck all wires into recess