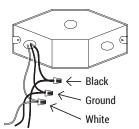

### J-BOX INSTALLATION

Prior to installation, install mounting plate into the electrical outlet box with mounting screws. Drive screws completely to the end of the junction box.

Connect supply wires to wires on fixture with wire nuts or push wires into Quick Connector. Connect white to white, black to black, and copper wire to copper wire as grounding connection.

# RETROFIT OR RECESSED CAN INSTALLATION

Insert wires into Quick connector. Black to black and white to white. Attach ground wire to ground screw in recessed can.

Turn E26 lamp holder into socket base.

**Connect Quick Connectors** Tuck all wires into recessed can Squeeze springs and push up into recessed can.