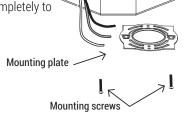

### J-BOX INSTALLATION

Prior to installation, install mounting plate into the electrical outlet box with mounting screws. Drive screws completely to the end of the junction box.

Connect supply wires to wires on fixture with wire nuts or push wires into Quick Connector. Connect white to white, black to black, and copper wire to copper wire as grounding connection.