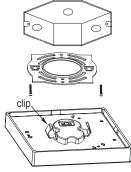

### J-BOX INSTALLATION

Prior to installation, install mounting plate into the electrical outlet box with mounting screws. Drive screws completely to the end of the junction box.

Connect supply wires to wires on fixture with wire nuts or push wires into Quick Connector. Connect white to white, black to black, and copper wire to copper wire as grounding connection.

**5** Completing the installation by pushing the fixture into the mounting plate