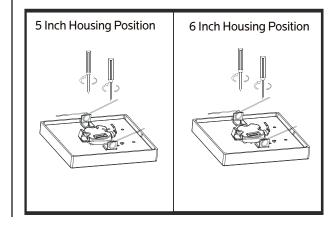

# RETROFIT OR RECESSED CAN INSTALLATION

Insert wires into Quick connector. Black to black and white to white. Attach ground wire to ground screw in recessed can.

Turn E26 lamp holder into socket base.

**Connect Quick Connectors** Tuck all wires into recessed can Squeeze springs and push up into recessed can.