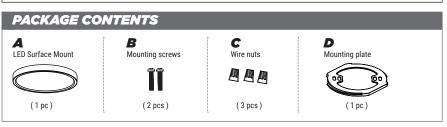

#### ASSEMBLY INSTRUCTIONS

- 1. **PREPARING FOR INSTALLATION:** DISCONNECT ELECTRICAL POWER BEFORE INSTALLING OR SERVICING ANY PART OF THIS FIXTURE.
- 2. THIS PRODUCT SHALL BE SURFACE MOUNTED WITH JUNCTION BOX OR NON-COMBUSTIBLE SURFACE ABOVE 4 FEET (1.2 METER) HIGH. USER SHOULD PREPARE NECESSARY ACCESSORIES AND SPARE PARTS (NOT PROVIDED) INCLUDING JUNCTION BOX AND SCREWS.