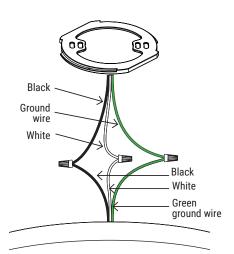

With the power turned off, Connect the green groundwire from the fixture to the bare copper groundwire from the junction box using a wirenut (If house wiring does not include a ground wire, consult it your local electrical code for approved grounding methods) Use Wirenuts to connect black fixture wire to the black power supply wire and white fixture wire to the white power supply wire.