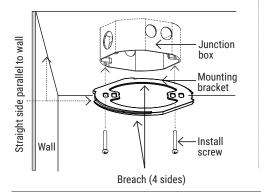

## **J-BOX INSTALLATION** (CONSULT A QUALIFIED ELECTRICIAN BEFORE INSTALLING)

Hold Mounting Bracket up to junction box with flange facing down. Align breach side of the Mounting Bracket parallel to nearest wall. Screws mounting bracket to j-box.