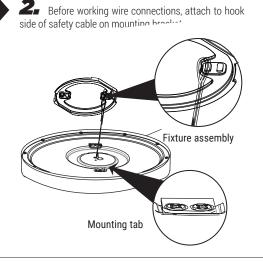

4. Attach provided to indents (opening) of the Mounting Bracket and align mounting tabs on back of the fixture with indents in the Mounting Bracket.

**DORT@R** 

**5.** Using sticker on the fixture (reference point for mounting tab) and on the ceiling as reference point, lift fixture up to the ceiling and rotate clockwise until fixture is secured (45-degree turn until it locks).