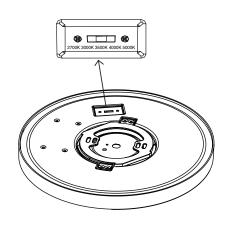

4. Attach provided to indents (opening) of the Mounting Bracket and align mounting tabs on back of the fixture with indents in the Mounting Bracket.

**DORT@R** 

**5.** Using sticker on the fixture (reference point for mounting tab) and on the ceiling as reference point, lift fixture up to the ceiling and rotate clockwise until fixture is secured (45-degree turn until it locks).