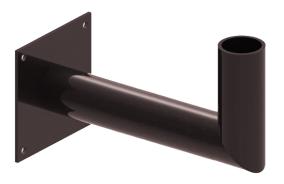

# **DESCRIPTION**

The 90° wall mount bracket with 2-3/8" tenon attaches flood and area fixtures to almost any surface: wall, roof, or wood pole.

## **SPECIFICATIONS**

- Provides wiring access
- Built-in 2-3/8" outside diameter tenon
- Suggested 3/8" diameter bolts for mounting
- Mounting holes are spaced 3-1/4" apart
- Easy mounting a fixture with our slip-fitter

## **MATERIALS**

- · Made of carbon steel
- Base plate is .19" thick
- Gloss finished available