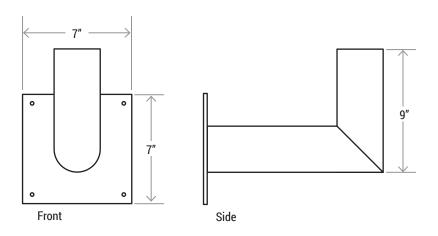

## **SPECIFICATIONS**

- Provides wiring access
- Built-in 2-3/8" outside diameter tenon
- Suggested 3/8" diameter bolts for mounting
- Mounting holes are spaced 3-1/4" apart
- Easy mounting a fixture with our slip-fitter

## **MATERIALS**

- · Made of carbon steel
- Base plate is .19" thick
- Gloss finished available