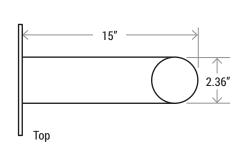

## **SPECIFICATIONS**

- Provides wiring access
- Built-in 2-3/8" outside diameter tenon
- Suggested 3/8" diameter bolts for mounting
- Mounting holes are spaced 3-1/4" apart
- Easy mounting a fixture with our slip-fitter

## **MATERIALS**

- · Made of carbon steel
- Base plate is .19" thick
- Gloss finished available