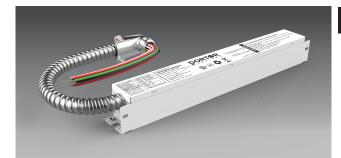

## **PT-EMD SERIES**

PT-EMD-16W / PT-EMD-32W

#### 1. WIRING DIAGRAM AC line (24/7)-Red Neutral-White 0 EMERGENCY **@** + O N + Battery inside LED Rechargeable and must be recycled or disposed properly. module