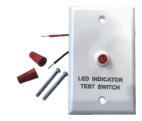

#### **TEST SWITCH**

- Emergency conversion Kit will go into emergency mode if test switch is pressed when main supply is on, while it will go into changing mode if test switch is not pressed.
- In emergency mode, press the test switch for 3 seconds to turn off the curent emergency state.

### LED Indicator

- Red stable: charging mode or charging full.
- Red off: main power off or discharging mode.