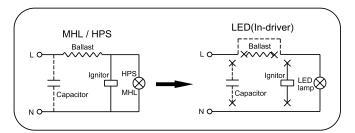

### **INSTALLATION** (ALWAYS TURN OFF THE POWER SUPPLY FROM MAIN CIRCUIT BREAKER FIRST!)

Turn off the power switch.

2.

Screw off the CFL or MHL or HPS and so on, see Figure (3) (4).

3.

Take out led corn light and screw on, see Figure (1) (2).

Figure (1) (2): AC internal driver,

(Note: Make sure to take off the ballast before installing LED corn light, otherwise the ballast will produce the resonance of high voltage and makes LED corn light breakdown.)

If security rope provided, fix the rope on the lamp with hand, then fix the wire of other end on the shell.

5.

Turn on the power switch.

Fig. 3

Fig. 4