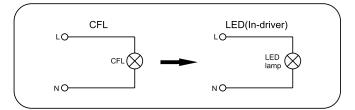

### **INSTALLATION** (ALWAYS TURN OFF THE POWER SUPPLY FROM MAIN CIRCUIT BREAKER FIRST!)

Turn off the power switch.

2.

Screw off the CFL or MHL or HPS and so on, see Figure (3) (4).

3.

Take out led corn light and screw on, see Figure (1) (2).

Figure (1) (2): AC internal driver,

(Note: Make sure to take off the ballast before installing LED corn light, otherwise the ballast will produce the resonance of high voltage and makes LED corn light breakdown.)

If security rope provided, fix the rope on the lamp with hand, then fix the wire of other end on the shell.

5.

Turn on the power switch.

Fig. 3

Fig. 4