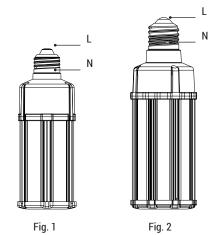

### **INSTALLATION** (ALWAYS TURN OFF THE POWER SUPPLY FROM MAIN CIRCUIT BREAKER FIRST!)

Turn off the power switch.

2.

Screw off the CFL or MHL or HPS and so on, see Figure (3) (4).

3.

Take out led corn light and screw on, see Figure (1) (2).

Figure (1) (2): AC internal driver,

(Note: Make sure to take off the ballast before installing LED corn light, otherwise the ballast will produce the resonance of high voltage and makes LED corn light breakdown.)