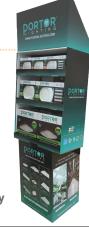

### Downlight displays are now available!

Our retrofit downlights have taken the market by storm, and now you can brighten up your showroom with one of our display cases.

Contact your sales representative for more details.

#### DISPLAY SPECIFICATION

Height: 18" x Width: 18" x Thick: 12" Weight: 6 lbs (actual display)

#### Additional Marketing Materials

**Counter Display** 

Banner (3' x 5')

**Quick Catalog Guide** 

Polo / T-Shirt / Cap (Model is not included)

Perfect for "Grab-and-Go" stocking items!

**Floor Display** 