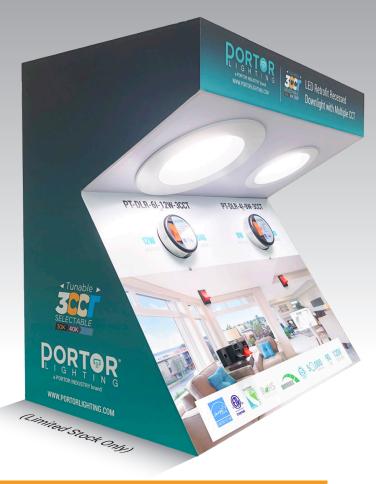

### Downlight displays are now available!

Our retrofit downlights have taken the market by storm, and now you can brighten up your showroom with one of our display cases.

Contact your sales representative for more details.

PT-DLR-6I-12W-3CCT

| WATTAGE | 12W         |
|---------|-------------|
| LUMENS  | 1,040 @ 50K |
| CRI     | 90          |

PT-DLR-4I-8W-3CCT

| WATTAGE | 8W        |
|---------|-----------|
| LUMENS  | 700 @ 50K |
| CRI     | 90        |

#### DISPLAY SPECIFICATION

Height: 18" x Width: 18" x Thick: 12" Weight: 6 lbs (actual display)