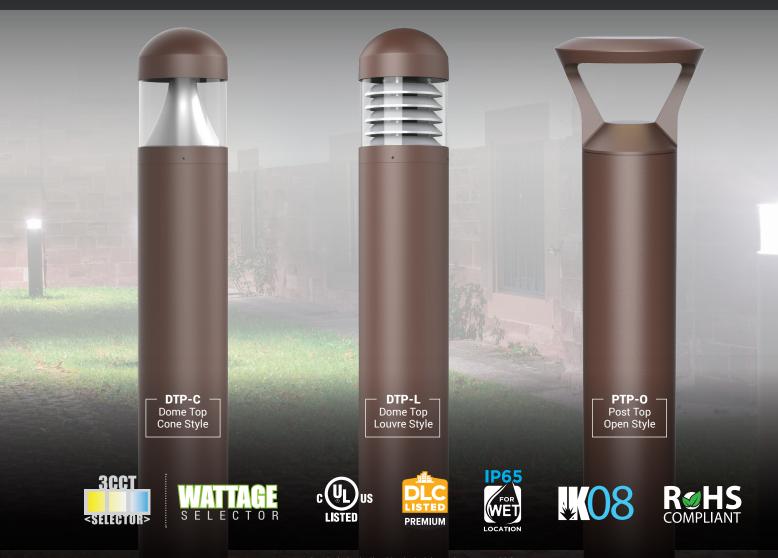

## PT-ABL-R

Our die-cast aluminum Architectural Bollards are designed for walkways, entrance ways, driveways and other small-area lighting applications where low mounting heights are desirable.

Anchor bolt for bollard included (Requires assembly)

| CATALOG                             | WATTAGE | DELIVERED LUMENS | EFFICACY | SPECS SHEET                  |
|-------------------------------------|---------|------------------|----------|------------------------------|
| •                                   | 14W     | 1960             |          |                              |
| PT-ABL-R-DTP-C-3CP                  | 19W     | 2300             | 140 lm/W | SCAN ME, FOR COMPLETE SPECS. |
|                                     | 24W     | 3360             |          |                              |
|                                     | 14W     | 1000             |          |                              |
| PT-ABL-R-DTP-L-3CP (Not DLC listed) | 19W     | 1420             | 75 lm/W  | SCAN ME, FOR COMPLETE SPECS. |
|                                     | 24W     | 1800             |          |                              |
|                                     | 14W     | 1727             |          |                              |
| PT-ABL-R-PTP-0-3CP                  | 19W     | 2300             | 123 lm/W | SCAN ME, FOR COMPLETE SPECS. |
|                                     | 24W     | 2758             |          |                              |