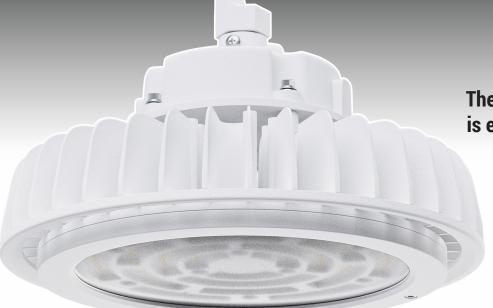

## The HBH2 Round High Bay fixture is efficient, compact and durable.

**TECHNICAL SPECIFICATION** 

| CCT             | 5000K          |
|-----------------|----------------|
| CRI             | 80+            |
| DIMMABLE        | 1-10V dimming  |
| BEAM ANGLE      | 120°           |
| VOLTAGE         | 100V - 277V    |
| POWER FREQUENCY | 50/60 Hz       |
| IP RATING       | IP65 Rated     |
| WARRANTY        | 5 year limited |

## Yet... never compromise on the performance.

Premium guality provides excellent solution for high-ceiling mount applications, especially in warehouses, storage facilities, retail spaces, gymnasiums, and convention centers.