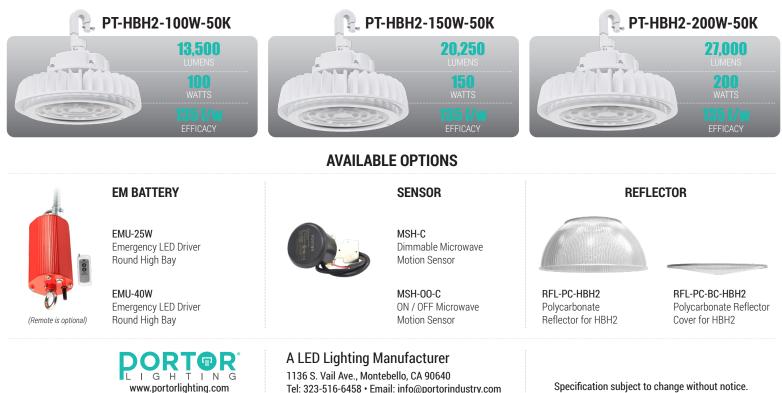

## The HBH2 Round High Bay fixture is efficient, compact and durable.

**TECHNICAL SPECIFICATION** 

| CCT             | 5000K          |
|-----------------|----------------|
| CRI             | 80+            |
| DIMMABLE        | 1-10V dimming  |
| BEAM ANGLE      | 120°           |
| VOLTAGE         | 100V - 277V    |
| POWER FREQUENCY | 50/60 Hz       |
| IP RATING       | IP65 Rated     |
| WARRANTY        | 5 year limited |