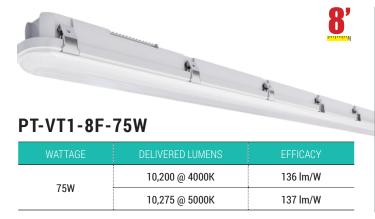

## The question is... are YOU?

Premium quality provides excellent solution for high-ceiling mount applications, perfect for carports, parking structure lot, hallway and corridor.

- Efficacy: UP TO 137 LM/W @ 5000K Color Temperature: 4000K / 5000K Input Voltage: 120V
  - Rating: WET LOCATION CRI: 82 Dimmable: 0-10V DIMMING Life span: 50,000 HRS •