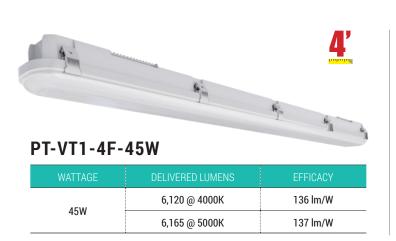

## The question is... are YOU?

Premium quality provides excellent solution for high-ceiling mount applications, perfect for carports, parking structure lot, hallway and corridor.

- Efficacy: UP TO 137 LM/W @ 5000K Color Temperature: 4000K / 5000K Input Voltage: 120V
  - Rating: WET LOCATION CRI: 82 Dimmable: 0-10V DIMMING Life span: 50,000 HRS •