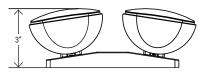

### **DIMENSION**

Type:

1.2W
Input Watt

125 Lumens 1.2W
Input Watt/head

265
Lumens