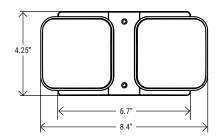

### **DIMENSION**

Type:

1.2W
Input Watt

125 Lumens 1.2W
Input Watt/head

265
Lumens