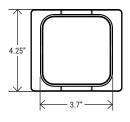

### **DIMENSION**

Type:

1.2W
Input Watt

125 Lumens 1.2W
Input Watt/head

265
Lumens