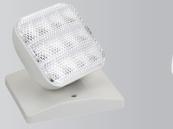

# **EML-S-DL**

# LED Indoor Thermoplastic Remote Head

Catalog Number: Project Name: Note: Date:

- · Injection-molded thermoplastic housing
- UL 94V-0 flame rating
- · Innovative, easy installation in minutes
- 120V/277VAC Dual voltage operation
- For 3.6V/9.6V, 1.2W LED lamps

# ORDERING SAMPLE: EML-S-DL-1H / EML-S-DL-2H

| Series                    | Style/Shape       | Rating                    | No. of Head                            | Finish |
|---------------------------|-------------------|---------------------------|----------------------------------------|--------|
| <b>EML</b><br>Remote Head | <b>S</b> (Square) | <b>DL</b> (Damp location) | 1H (I Remote head) 2H (2 Remote heads) | White  |