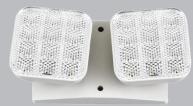

# **EML-S-DL**

# LED Indoor Thermoplastic Remote Head

Catalog Number: Project Name: Note: Date:

- · Injection-molded thermoplastic housing
- UL 94V-0 flame rating
- · Innovative, easy installation in minutes
- 120V/277VAC Dual voltage operation
- For 3.6V/9.6V, 1.2W LED lamps

# ORDERING SAMPLE: EML-S-DL-1H / EML-S-DL-2H

| Series                    | Style/Shape       | Rating                    | No. of Head                            | Finish |
|---------------------------|-------------------|---------------------------|----------------------------------------|--------|
| <b>EML</b><br>Remote Head | <b>S</b> (Square) | <b>DL</b> (Damp location) | 1H (I Remote head) 2H (2 Remote heads) | White  |