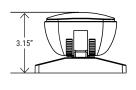

### **DIMENSION**

Type:

1.2W
Input Watt

125 Lumens 1.2W
Input Watt/head

265
Lumens