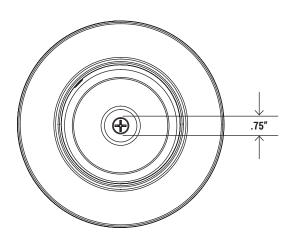

|

| ORDERING SAMPLE: | - | - | - | - |  |
|------------------|---|---|---|---|--|

| Series                    | Wattage       | CCT                |           | Accessories/Options        |
|---------------------------|---------------|--------------------|-----------|----------------------------|
| PT-CAS1                   | MW            | 3CP                | Photocell | Motion Sensor              |
| Round Canopy<br>Luminaire | (55W/65W/75W) | (3000/4000K/5000K) | PSA       | PT-UNI-35-PR<br>MSS-RC-100 |





# PT-CAS1-MW-3CP

# Round Canopy Luminaire with Wattage and CCT Selector

| Catalog Number: | Project Name: | Note: | Date: | Type: |
|-----------------|---------------|-------|-------|-------|
|                 |               |       |       |       |

### DIMENSION





#### PHOTOCELL OPTION



**PSA** Adjustable Photocell

#### MOTION SENSOR



PT-UNI-35-PR PIR Motion Sensor



MSS-RC-100 Remote Control

### ADJUST THE WATTAGE AND COLOR TEMPERATURE THROUGH THE SWITCH:



Rotate the dial to get the desired wattage.



Move the switch left and right to get the desired color temperature.

www.portorlighting.com