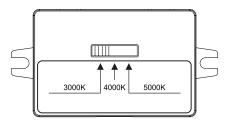

### ADJUST THE WATTAGE AND COLOR TEMPERATURE THROUGH THE SWITCH:

Rotate the dial to get the desired wattage.

Move the switch left and right to get the desired color temperature.

www.portorlighting.com