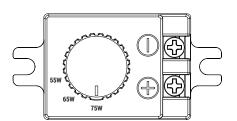

### ADJUST THE WATTAGE AND COLOR TEMPERATURE THROUGH THE SWITCH:

Rotate the dial to get the desired wattage.

Move the switch left and right to get the desired color temperature.

www.portorlighting.com