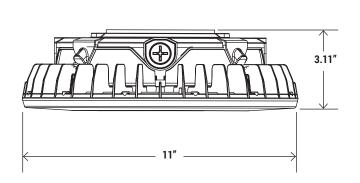

|

| ORDERING SAMPLE: | - | - | - | - |  |
|------------------|---|---|---|---|--|

| Series                    | Wattage       | CCT                |           | Accessories/Options        |
|---------------------------|---------------|--------------------|-----------|----------------------------|
| PT-CAS1                   | MW            | 3CP                | Photocell | Motion Sensor              |
| Round Canopy<br>Luminaire | (55W/65W/75W) | (3000/4000K/5000K) | PSA       | PT-UNI-35-PR<br>MSS-RC-100 |





# PT-CAS1-MW-3CP

# Round Canopy Luminaire with Wattage and CCT Selector

| Catalog Number: | Project Name: | Note: | Date: | Type: |
|-----------------|---------------|-------|-------|-------|
|                 |               |       |       |       |

### DIMENSION





#### PHOTOCELL OPTION



**PSA** Adjustable Photocell

#### MOTION SENSOR



PT-UNI-35-PR PIR Motion Sensor



MSS-RC-100 Remote Control

### ADJUST THE WATTAGE AND COLOR TEMPERATURE THROUGH THE SWITCH:



Rotate the dial to get the desired wattage.



Move the switch left and right to get the desired color temperature.

www.portorlighting.com