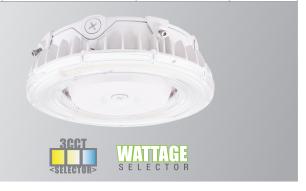

#### **DESCRIPTION**

Portor CAS1 series is a Round Canopy luminaire that combines high energy-efficient and slim profile aesthetics to deliver high lighting performance. Featuring a hinged mounting plate that make installation a breeze. The CAS1 Series features wattage and color selectable technology that lets the user choose between 3000K, 4000K, or 5000K.

### ADJUST THE WATTAGE AND COLOR TEMPERATURE THROUGH THE SWITCH:

Rotate the dial to get the desired wattage.

Move the switch left and right to get the desired color temperature.

www.portorlighting.com