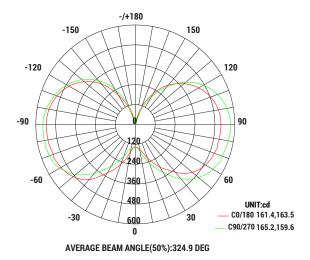

LED Corn Bulb Series



Project Name: Notes: Date: Type:













# **PHOTOMETRY**



#### **FEATURES**

- High lumen LED bulb for commercial or industrial applications
- · For outdoor & indoor use
- · Base up, down or horizontal operation
- · Replacing HID, CFL, and Incandescent lamps
- · Ballast by-pass direct wire only
- · UL approved for enclosed fixtures

#### DISSIPATION

- · Passive cooling via aluminum
- · More reliability

### CONSTRUCTION

- · Power pack is made of aluminum
- · Better for heat dissipation
- · Enough space for components on the PCB

# **TECHNICAL SPECIFICATION**

| WATTAGE            | 36W                         |
|--------------------|-----------------------------|
| LUMENS             | 5,580 lumens                |
| EFFICACY           | 155 lm/W                    |
| LAMP BASE          | E26 (EX39 adapter included) |
| VOLTAGE            |