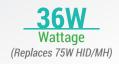

# **TECHNICAL SPECIFICATION**

| WATTAGE            | 36W                         |
|--------------------|-----------------------------|
| LUMENS             | 5,580 lumens                |
| EFFICACY           | 155 lm/W                    |
| LAMP BASE          | E26 (EX39 adapter included) |
| VOLTAGE            | 120-277VAC                  |
| POWER FREQUENCY    | 50/60 Hz                    |
| CCT                | 5000K                       |
| CRI                | Ra>80                       |
| OPERATING TEMP.    | 104°F ~ 113°F               |
| OPERATING HUMIDITY | 20% - 70% RH                |
| STORAGE TEMP.      | -40°F ~ 176°F               |
| STORAGE HUMIDITY   | 10% - 75% RH                |
| IP RATING          | IP64 for damp locations     |
| POWER FACTOR       | >0.9                        |
| UNIT SIZE          | 3.35" x 9.09"               |