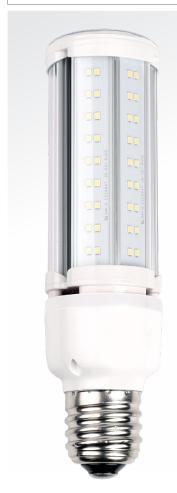

LED Corn Bulb Series

Project Name: Notes: Date: Type:

#### **FEATURES**

- High lumen LED bulb for commercial or industrial applications
- · For outdoor & indoor use
- · Base up, down or horizontal operation
- · Replacing HID, CFL, and Incandescent lamps
- · Ballast by-pass direct wire only
- · UL approved for enclosed fixtures

#### DISSIPATION

- · Passive cooling via aluminum
- · More reliability

### CONSTRUCTION

- · Power pack is made of aluminum
- · Better for heat dissipation
- · Enough space for components on the PCB

# **TECHNICAL SPECIFICATION**

| WATTAGE            | 36W                         |
|--------------------|-----------------------------|
| LUMENS             | 5,580 lumens                |
| EFFICACY           | 155 lm/W                    |
| LAMP BASE          | E26 (EX39 adapter included) |
| VOLTAGE            | 120-277VAC                  |
| POWER FREQUENCY    | 50/60 Hz                    |
| CCT                | 5000K                       |
| CRI                | Ra>80                       |
| OPERATING TEMP.    | 104°F ~ 113°F               |
| OPERATING HUMIDITY | 20% - 70% RH                |
| STORAGE TEMP.      | -40°F ~ 176°F               |
| STORAGE HUMIDITY   | 10% - 75% RH                |
| IP RATING          | IP64 for damp locations     |
| POWER FACTOR       | >0.9                        |
| UNIT SIZE          | 3.35" x 9.09"               |