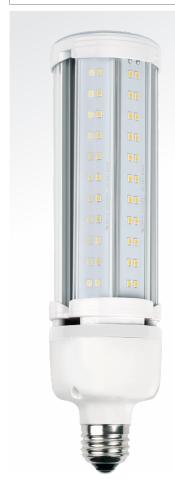

LED Corn Bulb Series

Project Name: Notes: Date: Type:

#### **FEATURES**

- High lumen LED bulb for commercial or industrial applications
- · For outdoor & indoor use
- · Base up, down or horizontal operation
- · Replacing HID, CFL, and Incandescent lamps
- · Ballast by-pass direct wire only
- · UL approved for enclosed fixtures

### CONSTRUCTION

- · Power pack is made of aluminum
- · Better for heat dissipation
- · Enough space for components on the PCB