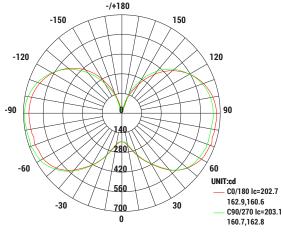

W                    |
| LAMP BASE          | E26 (EX39 adapter included) |
| VOLTAGE            | 120-277VAC                  |
| POWER FREQUENCY    | 50/60 Hz                    |
| CCT                | 5000K                       |
| CRI                | Ra>80                       |
| OPERATING TEMP.    | 104°F ~ 113°F               |
| OPERATING HUMIDITY | 20% - 70% RH                |
| STORAGE TEMP.      | -40°F ~ 176°F               |
| STORAGE HUMIDITY   | 10% - 75% RH                |
| IP RATING          | IP64 for damp locations     |
| POWER FACTOR       | >0.9                        |
| UNIT SIZE          | 3.35" x 9.09"               |













LED Corn Bulb Series

PORTUR®
LIGHTING
a PORTOR INDUSTRY brand

Project Name: Notes: Date: Type:













# **PHOTOMETRY**



AVERAGE BEAM ANGLE(50%):323.5 DEG

#### **FEATURES**

- High lumen LED bulb for commercial or industrial applications
- · For outdoor & indoor use
- · Base up, down or horizontal operation
- · Replacing HID, CFL, and Incandescent lamps
- · Ballast by-pass direct wire only
- · UL approved for enclosed fixtures

#### DISSIPATION

- · Passive cooling via aluminum
- · More reliability

### CONSTRUCTION

- · Power pack is made of aluminum
- · Better for heat dissipation
- · Enough space for components on the PCB

# **TECHNICAL SPECIFICATION**

| TESTIMONE OF ESTITION |                             |
|-----------------------|-----------------------------|
| WATTAGE               | 45W                         |
| LUMENS                | 6,975 lumens                |
| EFFICACY              | 155