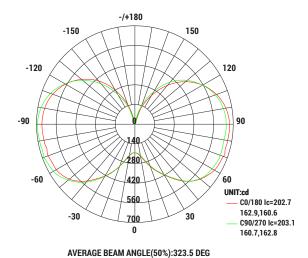

LED Corn Bulb Series



Project Name: Notes: Date: Type:













# **PHOTOMETRY**



### **FEATURES**

- · High lumen LED bulb for commercial or industrial applications
- · For outdoor & indoor use
- · Base up, down or horizontal operation
- · Replacing HID, CFL, and Incandescent lamps
- · Ballast by-pass direct wire only
- · UL approved for enclosed fixtures

#### DISSIPATION

- · Passive cooling via aluminum
- · More reliability

### CONSTRUCTION

- · Power pack is made of aluminum
- · Better for heat dissipation
- · Enough space for components on the PCB

# **TECHNICAL SPECIFICATION**

| WATTAGE            | 45W                         |
|--------------------|-----------------------------|
| LUMENS             | 6,975 lumens                |
| EFFICACY           | 155 lm/W                    |
| LAMP BASE          | E26 (EX39 adapter included) |
| VOLTAGE            |