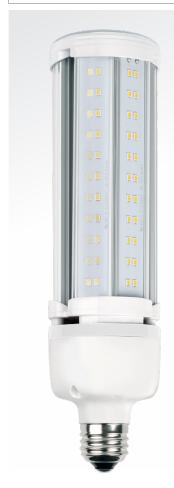

LED Corn Bulb Series

Project Name: Notes: Date: Type:

### **FEATURES**

- · High lumen LED bulb for commercial or industrial applications
- · For outdoor & indoor use
- · Base up, down or horizontal operation
- · Replacing HID, CFL, and Incandescent lamps
- · Ballast by-pass direct wire only
- · UL approved for enclosed fixtures

#### DISSIPATION

- · Passive cooling via aluminum
- · More reliability

### CONSTRUCTION

- · Power pack is made of aluminum
- · Better for heat dissipation
- · Enough space for components on the PCB

# **TECHNICAL SPECIFICATION**

| WATTAGE            | 45W                         |
|--------------------|-----------------------------|
| LUMENS             | 6,975 lumens                |
| EFFICACY           | 155 lm/W                    |
| LAMP BASE          | E26 (EX39 adapter included) |
| VOLTAGE            | 120-277VAC                  |
| POWER FREQUENCY    | 50/60 Hz                    |
| CCT                | 5000K                       |
| CRI                | Ra>80                       |
| OPERATING TEMP.    | 104°F ~ 113°F               |
| OPERATING HUMIDITY | 20% - 70% RH                |
| STORAGE TEMP.      | -40°F ~ 176°F               |
| STORAGE HUMIDITY   | 10% - 75% RH                |
| IP RATING          | IP64 for damp locations     |
| POWER FACTOR       | >0.9                        |
| UNIT SIZE          | 3.35" x 9.09"               |