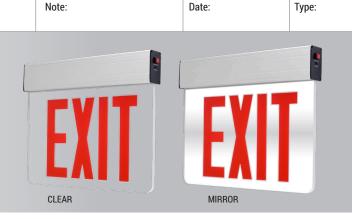

# **PT-EXL-EDL SERIES**

Edge-Lit Exit Sign with Emergency Battery Back-up

Catalog Number:

Project Name:

The PT-EXL-EDL Series is an edge-lit exit sign is a modern and sleek emergency signage solution. Instead of traditional backlighting, these signs utilize LED lights embedded along the edges of a transparent or mirrored acrylic panel, which illuminates the sign evenly. The PT-EXL-EDL series exit signs are often chosen for their minimalist appearance and their ability to blend seamlessly with various architectural styles while ensuring safety compliance.

# CONSTRUCTION

Aluminum housing with high grade acrylic panel. Letter is 6" height with 3/4" stroke in bright RED. Removable directional indicators. Easy installation.

# ORDERING SAMPLE: PT-EXL-EDL-1-R-CLR-AL / PT-EXL-EDL-2-R-MIR-AL

| Model | Series/Style/Shape           | Face | Letter  | Finish       | Housing       | Mounting            |
|-------|------------------------------|------|---------|--------------|---------------|---------------------|
| EXIT  | <b>PT-EXL-EDL</b> (Edge-lit) | 1    | R (Red) | CLR (Clear)  | AL (Aluminum) | Ceiling, Wall, Side |
| EXIT  | <b>PT-EXL-EDL</b> (Edge-lit) | 2    |         | MIR (Mirror) |               |                     |