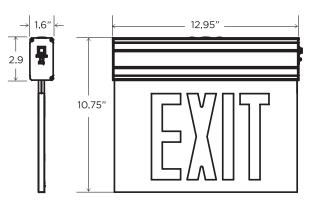

time and 24 hour charge time. Test switch and charge indicator.

#### MOUNTING

Aluminum mounting plate allows top, back or end mount.

# LISTING

UL Listed, RoHS

#### WARRANTY

5 year limited warranty on electrical parts and housing. 3 year limited warranty on battery.

RØHS

#### TECHNICAL SPECIFICATION

| INPUT WATT          | 3.5W                       |
|---------------------|----------------------------|
| INPUT CURRENT       | 0.027 - 0.013A             |
| VOLTAGE             | Dual Voltage 120V-277V     |
| BATTERY TYPE        | 3.6V 600mAh Nickel cadmium |
| EM RUN TIME         | 180 mins                   |
| CHARGING TIME       | 24 hrs                     |
| WORKING TEMPERATURE | 32°F ~ 104°F               |
| IP RATING           | Indoor Damp Location       |

# DIMENSION



# ORDERING SAMPLE: PT-EXL-EDL-1-R-CLR-AL / PT-EXL-EDL-2-R-MIR-AL

| Model | Series/Style/Shape           | Face | Letter  | Finish       | Housing       | Mounting            |
|-------|------------------------------|------|---------|--------------|---------------|---------------------|
| EXIT  | <b>PT-EXL-EDL</b> (Edge-lit) | 1    | R (Red) | CLR (Clear)  | AL (Aluminum) | Ceiling, Wall, Side |
| EXIT  | <b>PT-EXL-EDL</b> (Edge-lit) | 2    |         | MIR (Mirror) |               |                     |