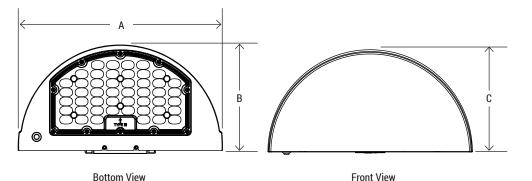

## **DIMENSION**

| DIMENSION    | PT-WPC Series |  |
|--------------|---------------|--|
| Α            | 13"           |  |
| В            | 6.9"          |  |
| С            | 6.5"          |  |
| Net Weight   | 5.5 lbs       |  |
| Gross Weight | 7 lbs         |  |